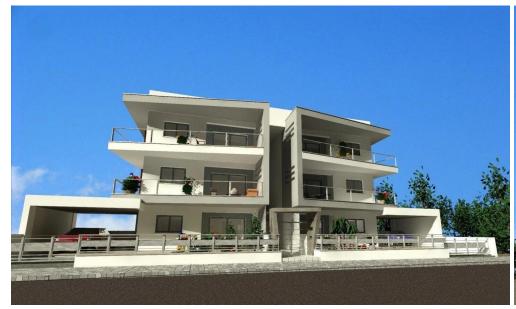

## **3 Bedroom Apartment for Sale in Limassol - Kapsalos**

A new project in a quiet area in Kapsalos, Limassol.

All apartments have 2 sanitary areas, en suite in the main bedroom, covered parking space, storage space and air conditioning facilities.

All windows are made of high-quality aluminum and double-glazed. The doors are imported and the entrance are safety and fireproof.

Energy efficiency A'

**AVAILABILITY** 

Penthouse 3rd floor

Internal area 107 sq.m. Covered veranda 49 sq.m. Roof garden 45 sq.m.