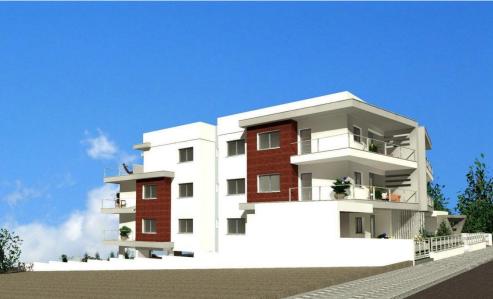

## **3 Bedroom Apartment for Sale in Limassol - Kapsalos**

A new project in a quiet area in Kapsalos, Limassol.

All apartments have 2 sanitary areas, en suite in the main bedroom, covered parking space, storage space and air conditioning facilities.

All windows are made of high-quality aluminum and double-glazed. The doors are imported and the entrance are safety and fireproof.

Energy efficiency A'

**AVAILABILITY** 

Penthouse 3rd floor

Internal area 107 sq.m. Covered veranda 49 sq.m. Roof garden 45 sq.m.