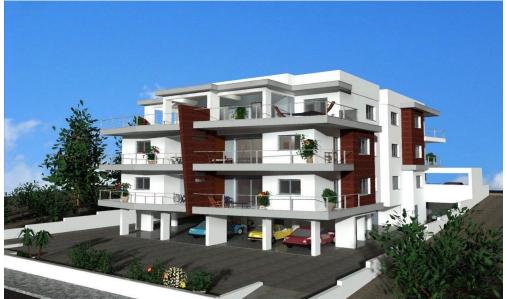

## **3 Bedroom Apartment for Sale in Limassol - Kapsalos**

A new project in a quiet area in Kapsalos, Limassol.

All apartments have 2 sanitary areas, en suite in the main bedroom, covered parking space, storage space and air conditioning facilities.

All windows are made of high-quality aluminum and double-glazed. The doors are imported and the entrance are safety and fireproof.

Energy efficiency A'

**AVAILABILITY** 

Penthouse 3rd floor

Internal area 107 sq.m. Covered veranda 49 sq.m. Roof garden 45 sq.m.