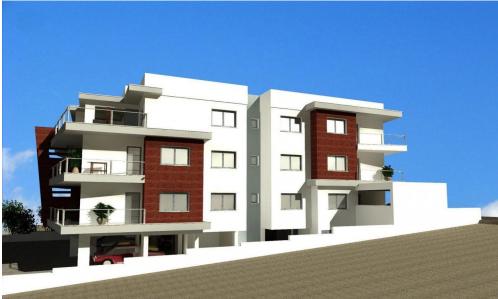

## **3 Bedroom Apartment for Sale in Limassol - Kapsalos**

A new project in a quiet area in Kapsalos, Limassol.

All apartments have 2 sanitary areas, en suite in the main bedroom, covered parking space, storage space and air conditioning facilities.

All windows are made of high-quality aluminum and double-glazed. The doors are imported and the entrance are safety and fireproof.

Energy efficiency A'

**AVAILABILITY** 

Penthouse 3rd floor

Internal area 107 sq.m. Covered veranda 49 sq.m. Roof garden 45 sq.m.