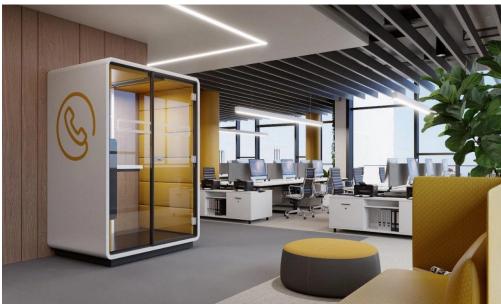

1/5

Facade aluminium curtain wall systems
Basement parking area
Thermal insulated doors and windows
Ceiling height: 3.00 m
Green wall in the lobby
Raised floor in the offices
Private storage at the basement