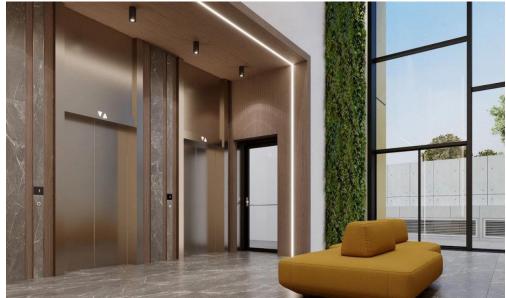

1/5

Facade aluminium curtain wall systems
Basement parking area
Thermal insulated doors and windows
Ceiling height: 3.00 m
Green wall in the lobby
Raised floor in the offices
Private storage at the basement