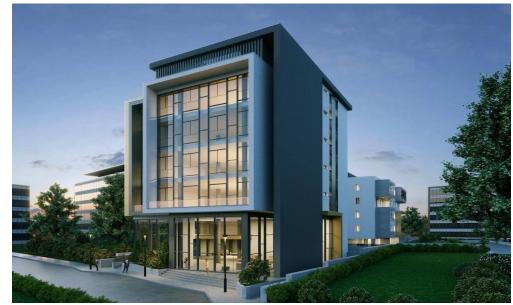

## 367m<sup>2</sup> Office for Sale in Limassol - Mesa Geitonia

The project's investment appeal will be guaranteed by its prime location, extensive infrastructure, and the inclusion of a business center within the residential complex. This combination ensures strong demand for renting and buying within both segments of the project, ensuring high liquidity. Key Features

1/5

Facade aluminium curtain wall systems
Basement parking area
Thermal insulated doors and windows
Ceiling height: 3.00 m
Green wall in the lobby
Raised floor in the offices
Private storage at the basement