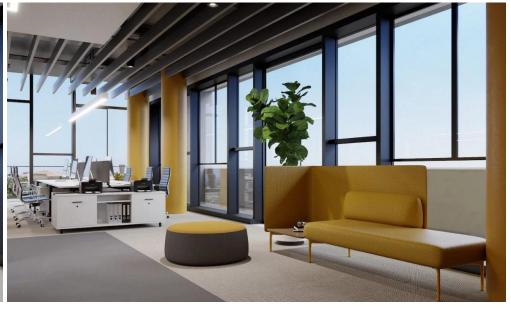

1/5

Facade aluminium curtain wall systems
Basement parking area
Thermal insulated doors and windows
Ceiling height: 3.00 m
Green wall in the lobby
Raised floor in the offices
Private storage at the basement