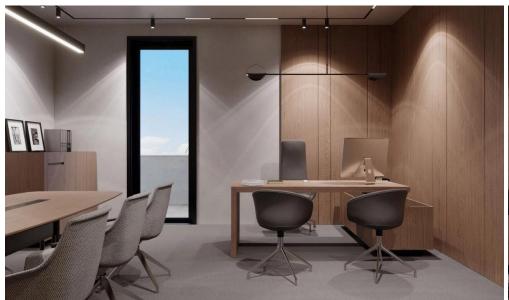

## 367m<sup>2</sup> Office for Sale in Limassol - Mesa Geitonia

The project's investment appeal will be guaranteed by its prime location, extensive infrastructure, and the inclusion of a business center within the residential complex. This combination ensures strong demand for renting and buying within both segments of the project, ensuring high liquidity. Key Features

1/5

Facade aluminium curtain wall systems
Basement parking area
Thermal insulated doors and windows
Ceiling height: 3.00 m
Green wall in the lobby
Raised floor in the offices
Private storage at the basement

AVAILABILITY
Office 1st floor

Internal area 301 sq.m. Covered veranda 66,20 sq.m. Uncovered ver...

Property Info Plot / Area Info

Covered Area 367

Amenities Location

• Storage room Location: Limassol - Mesa Geitonia Region: Limassol