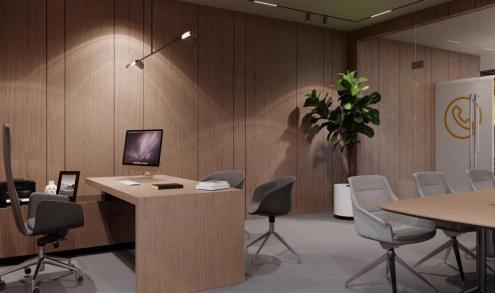

## 367m<sup>2</sup> Office for Sale in Limassol - Mesa Geitonia

The project's investment appeal will be guaranteed by its prime location, extensive infrastructure, and the inclusion of a business center within the residential complex. This combination ensures strong demand for renting and buying within both segments of the project, ensuring high liquidity. Key Features

1/5

Facade aluminium curtain wall systems
Basement parking area
Thermal insulated doors and windows
Ceiling height: 3.00 m
Green wall in the lobby
Raised floor in the offices
Private storage at the basement

AVAILABILITY
Office 1st floor

Internal area 301 sq.m. Covered veranda 66,20 sq.m. Uncovered ver...

Property Info Plot / Area Info

Covered Area 367

Amenities Location

• Storage room Location: Limassol - Mesa Geitonia Region: Limassol