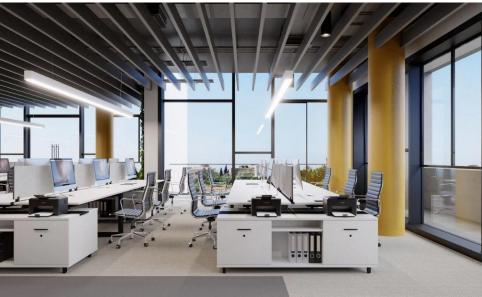

1/5

Facade aluminium curtain wall systems
Basement parking area
Thermal insulated doors and windows
Ceiling height: 3.00 m
Green wall in the lobby
Raised floor in the offices
Private storage at the basement