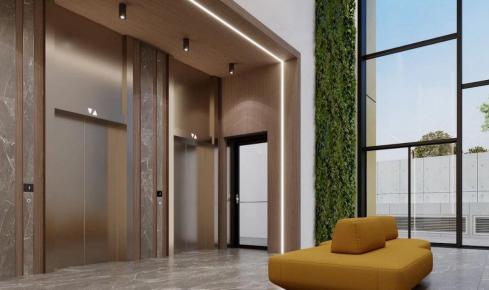

Facade aluminium curtain wall systems
Basement parking area
Thermal insulated doors and windows
Ceiling height: 3.00 m
Green wall in the lobby
Raised floor in the offices
Private storage at the basement