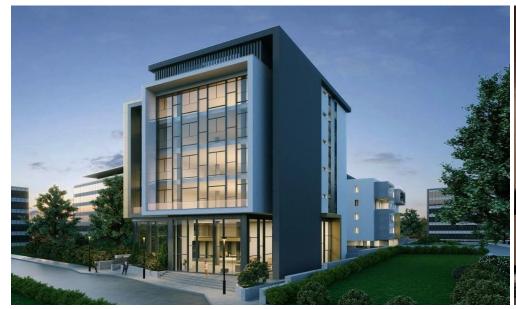

## 367m<sup>2</sup> Office for Sale in Limassol - Mesa Geitonia

The project's investment appeal will be guaranteed by its prime location, extensive infrastructure, and the inclusion of a business center within the residential complex. This combination ensures strong demand for renting and buying within both segments of the project, ensuring high liquidity. Key Features

Facade aluminium curtain wall systems
Basement parking area
Thermal insulated doors and windows
Ceiling height: 3.00 m
Green wall in the lobby
Raised floor in the offices
Private storage at the basement

Condition Under Construction

Construction Year 2025

Amenities

Location

• Storage room Location: Limassol - Mesa Geitonia Region: Limassol

Price: €2 682 400 + VAT

VAT for this property is €356,167 or €509,656. VAT usually is 19%. If it is your first purchase of property, you can have VAT reduced to 5% for the first 150sq.m. of the property.