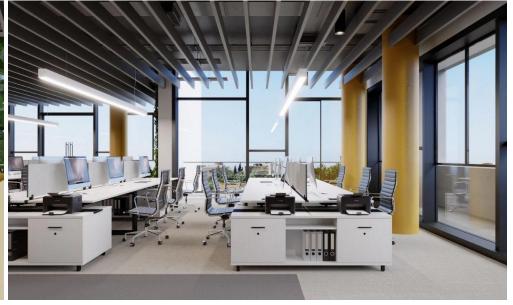

Facade aluminium curtain wall systems
Basement parking area
Thermal insulated doors and windows
Ceiling height: 3.00 m
Green wall in the lobby
Raised floor in the offices
Private storage at the basement