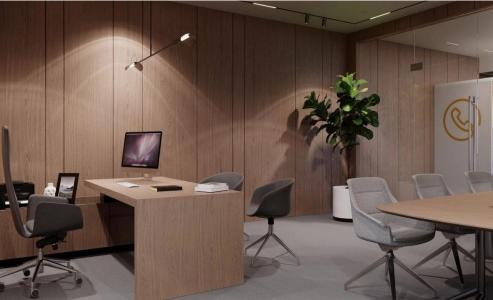

Facade aluminium curtain wall systems
Basement parking area
Thermal insulated doors and windows
Ceiling height: 3.00 m
Green wall in the lobby
Raised floor in the offices
Private storage at the basement