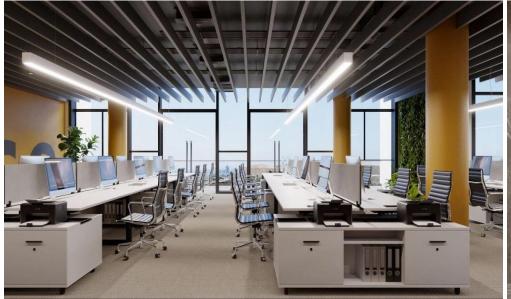

Facade aluminium curtain wall systems
Basement parking area
Thermal insulated doors and windows
Ceiling height: 3.00 m
Green wall in the lobby
Raised floor in the offices
Private storage at the basement