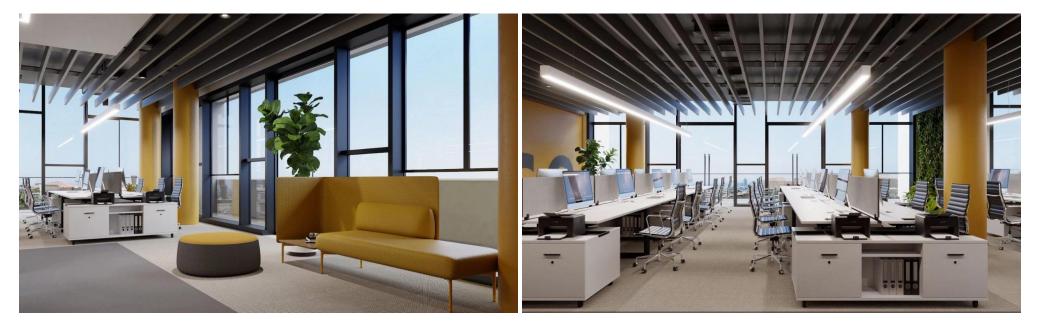

### 367m<sup>2</sup> Office for Sale in Limassol - Mesa Geitonia

The project's investment appeal will be guaranteed by its prime location, extensive infrastructure, and the inclusion of a business center within the residential complex. This combination ensures strong demand for renting and buying within both segments of the project, ensuring high liquidity. Key Features

Facade aluminium curtain wall systems
Basement parking area
Thermal insulated doors and windows
Ceiling height: 3.00 m
Green wall in the lobby
Raised floor in the offices
Private storage at the basement

#### **Amenities**