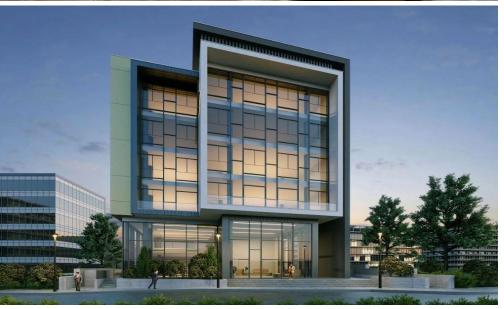

### 367m<sup>2</sup> Office for Sale in Limassol - Mesa Geitonia

The project's investment appeal will be guaranteed by its prime location, extensive infrastructure, and the inclusion of a business center within the residential complex. This combination ensures strong demand for renting and buying within both segments of the project, ensuring high liquidity. Key Features

Facade aluminium curtain wall systems
Basement parking area
Thermal insulated doors and windows
Ceiling height: 3.00 m
Green wall in the lobby
Raised floor in the offices
Private storage at the basement