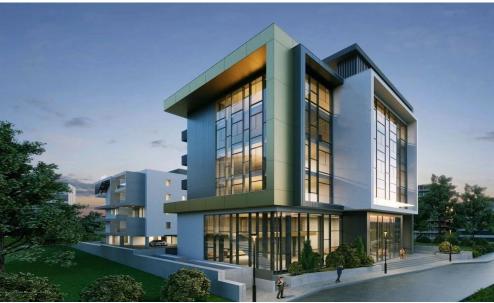

### 367m<sup>2</sup> Office for Sale in Limassol - Mesa Geitonia

The project's investment appeal will be guaranteed by its prime location, extensive infrastructure, and the inclusion of a business center within the residential complex. This combination ensures strong demand for renting and buying within both segments of the project, ensuring high liquidity. Key Features

Facade aluminium curtain wall systems
Basement parking area
Thermal insulated doors and windows
Ceiling height: 3.00 m
Green wall in the lobby
Raised floor in the offices
Private storage at the basement