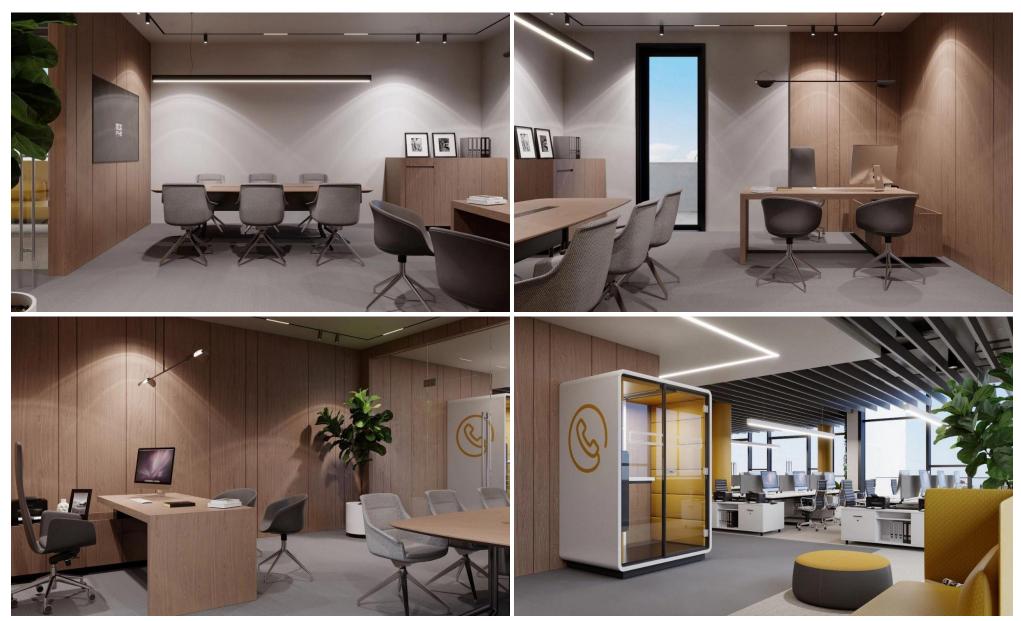

### 367m<sup>2</sup> Office for Sale in Limassol - Mesa Geitonia

The project's investment appeal will be guaranteed by its prime location, extensive infrastructure, and the inclusion of a business center within the residential complex. This combination ensures strong demand for renting and buying within both segments of the project, ensuring high liquidity. Key Features

Facade aluminium curtain wall systems
Basement parking area
Thermal insulated doors and windows
Ceiling height: 3.00 m
Green wall in the lobby
Raised floor in the offices
Private storage at the basement

#### **Amenities**