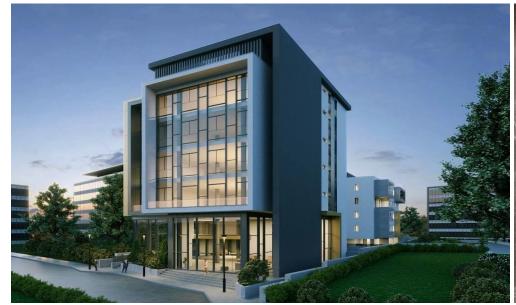

### 367m<sup>2</sup> Office for Sale in Limassol - Mesa Geitonia

The project's investment appeal will be guaranteed by its prime location, extensive infrastructure, and the inclusion of a business center within the residential complex. This combination ensures strong demand for renting and buying within both segments of the project, ensuring high liquidity. Key Features

Facade aluminium curtain wall systems
Basement parking area
Thermal insulated doors and windows
Ceiling height: 3.00 m
Green wall in the lobby
Raised floor in the offices
Private storage at the basement