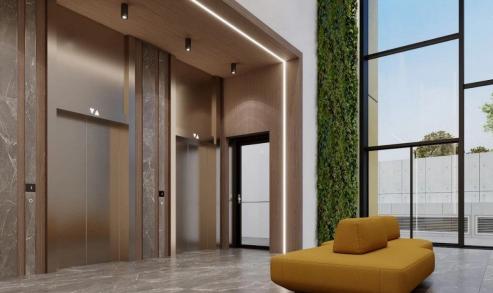

Facade aluminium curtain wall systems
Basement parking area
Thermal insulated doors and windows
Ceiling height: 3.00 m
Green wall in the lobby
Raised floor in the offices
Private storage at the basement

#### **Amenities**