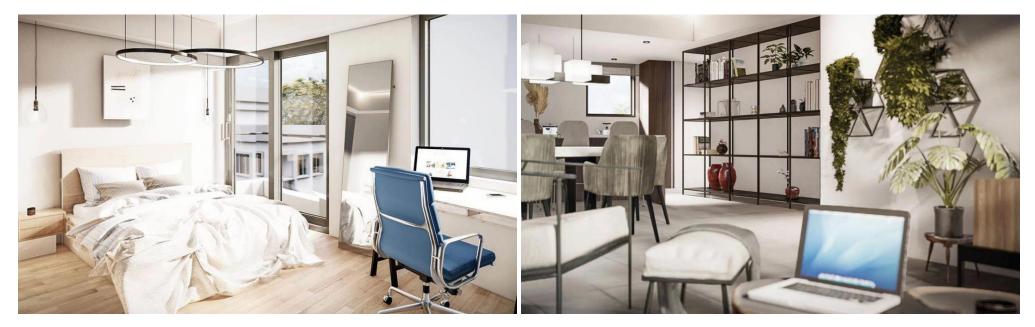

### 2 Bedroom Apartment for Sale in Limassol - Katholiki

A new luxury project located in the city center of Limassol. Key Features

Laminated wooden floor in bedrooms
Italian ceramic tiles in kitchens and bathrooms
Photovoltaic panels for each apartment
Electric remote control gateFully colored video entry intercom system
CCTV
Air conditioning
Energy class A+

AVAILABILITY
Apartment 1st floor

Internal area 80 sq.m. Covered veranda 25 sq.m. Price 475.000 euro plus VAT

Apartment 2nd floor

Internal area 80 sq.m. Covered veranda 25 sq.m. Price 495.000 euro plus VAT