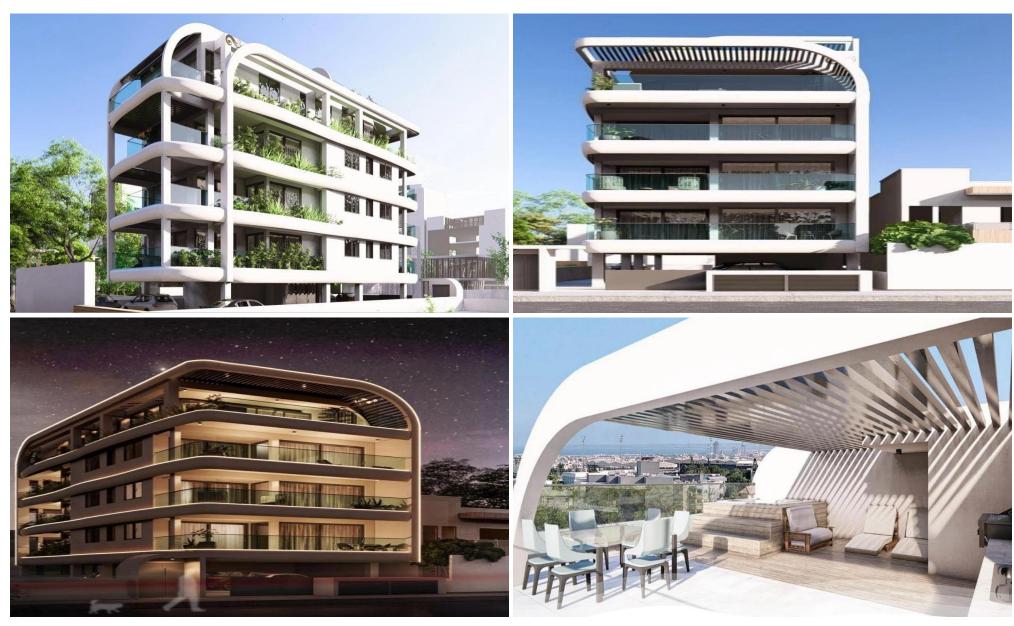

### 2 Bedroom Apartment for Sale in Limassol - Katholiki

A new luxury project located in the city center of Limassol. Key Features

Laminated wooden floor in bedrooms
Italian ceramic tiles in kitchens and bathrooms
Photovoltaic panels for each apartment
Electric remote control gateFully colored video entry intercom system
CCTV
Air conditioning
Energy class A+

AVAILABILITY
Apartment 1st floor

Internal area 80 sq.m. Covered veranda 25 sq.m. Price 475.000 euro plus VAT

Apartment 2nd floor

Internal area 80 sq.m. Covered veranda 25 sq.m. Price 495.000 euro plus VAT

There are more apartments available in this project. The project i...

Property Info Plot / Area Info Additional info

Covered Area **105** Air Conditioning **Yes** 

www.index.cy - All Cyprus Real Estate

Reference Number **51817** 

#### **Amenities**

• Storage room