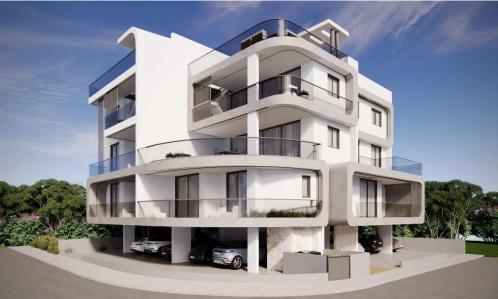

## 2 Bedroom Apartment for Sale in Aradippou, Larnaca District

A new project located near Metropolis Mall, Larnaca.

The project consists of 10 apartments. Its' comfortable living areas and exceptionally spacious verandas provide the settings to accommodate both indoor and outdoor quality living.

Class energy efficient: Pending

**AVAILABILITY** 

Penthouse 3rd floor

Internal area 88,80 sq.m. Covered veranda 25,70 sq.m. Roof garden 65 sq.m.

Completion date: March 2026

Property Info Plot / Area Info

Covered Area 115

**Amenities** Location

• Roof Garden Location: Aradippou Region: Larnaca

Additional info

Reference Number 44563

Property type **Apartment** 

Condition Under Construction

Construction Year 2026

Bathrooms 2