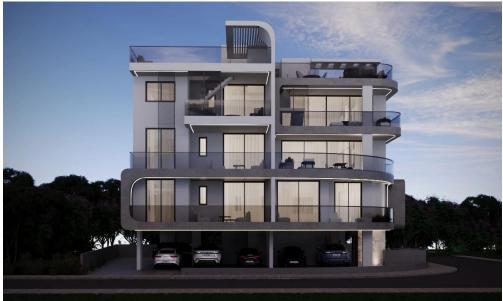

## 2 Bedroom Apartment for Sale in Aradippou, Larnaca District

A new project located near Metropolis Mall, Larnaca.

The project consists of 10 apartments. Its' comfortable living areas and exceptionally spacious verandas provide the settings to accommodate both indoor and outdoor quality living.

Class energy efficient: Pending

**AVAILABILITY** 

Penthouse 3rd floor

Internal area 88,80 sq.m. Covered veranda 25,70 sq.m. Roof garden 65 sq.m.

Completion date: March 2026

Property Info Plot / Area Info

Covered Area 115