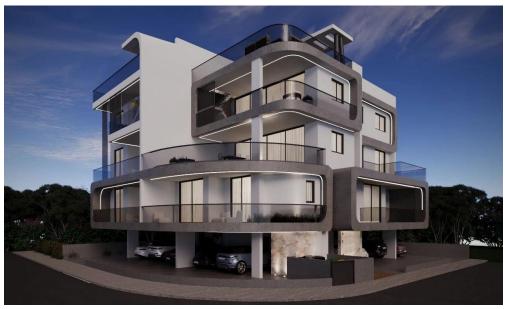

## 2 Bedroom Apartment for Sale in Aradippou, Larnaca District

A new project located near Metropolis Mall, Larnaca.

The project consists of 10 apartments. Its' comfortable living areas and exceptionally spacious verandas provide the settings to accommodate both indoor and outdoor quality living.

Class energy efficient: Pending

**AVAILABILITY** 

Penthouse 3rd floor

Internal area 88,80 sq.m. Covered veranda 25,70 sq.m. Roof garden 65 sq.m.

Completion date: March 2026

Property Info Plot / Area Info

Covered Area 115

**Amenities** Location

• Roof Garden Location: Aradippou Region: Larnaca

Additional info

Reference Number 44563

Property type **Apartment** 

Condition Under Construction

Construction Year 2026

Bathrooms 2