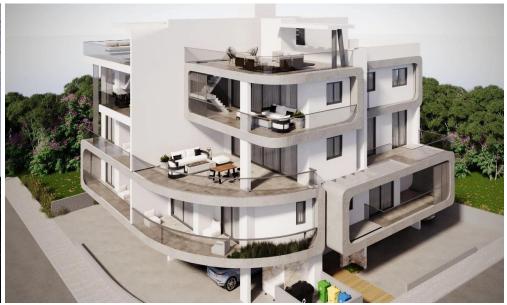

## 2 Bedroom Apartment for Sale in Aradippou, Larnaca District

A new project located near Metropolis Mall, Larnaca.

The project consists of 10 apartments. Its' comfortable living areas and exceptionally spacious verandas provide the settings to accommodate both indoor and outdoor quality living.

Class energy efficient: Pending

**AVAILABILITY** 

Penthouse 3rd floor

Internal area 88,80 sq.m. Covered veranda 25,70 sq.m. Roof garden 65 sq.m.

Completion date: March 2026

Property Info Plot / Area Info

Covered Area 115

**Amenities** Location

• Roof Garden Location: Aradippou Region: Larnaca

Additional info

Reference Number 44563

Property type **Apartment** 

Condition Under Construction

Construction Year 2026

Bathrooms 2