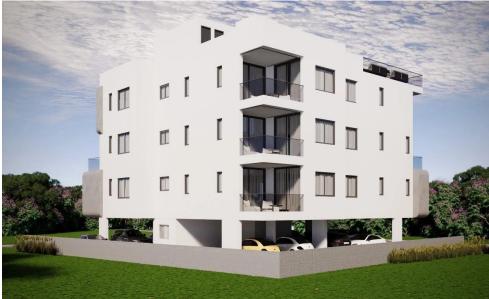

## 2 Bedroom Apartment for Sale in Aradippou, Larnaca District

A new project located near Metropolis Mall, Larnaca.

The project consists of 10 apartments. Its' comfortable living areas and exceptionally spacious verandas provide the settings to accommodate both indoor and outdoor quality living.

Class energy efficient: Pending

**AVAILABILITY** 

Penthouse 3rd floor

Internal area 88,80 sq.m. Covered veranda 25,70 sq.m. Roof garden 65 sq.m.

Completion date: March 2026

Property Info Plot / Area Info

Covered Area 115

**Amenities** Location

• Roof Garden Location: Aradippou Region: Larnaca

Additional info

Reference Number 44563

Property type **Apartment** 

Condition Under Construction

Construction Year 2026

Bathrooms 2