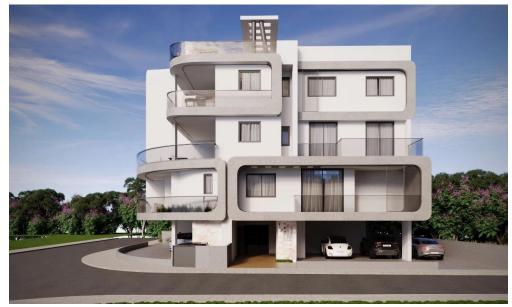

## 2 Bedroom Apartment for Sale in Aradippou, Larnaca District

A new project located near Metropolis Mall, Larnaca.

The project consists of 10 apartments. Its' comfortable living areas and exceptionally spacious verandas provide the settings to accommodate both indoor and outdoor quality living.

Class energy efficient: Pending

**AVAILABILITY** 

Penthouse 3rd floor

Internal area 88,80 sq.m. Covered veranda 25,70 sq.m. Roof garden 65 sq.m.

Completion date: March 2026

Property Info Plot / Area Info

Covered Area 115

**Amenities** Location

• Roof Garden Location: Aradippou Region: Larnaca

Additional info

Reference Number 44563

Property type **Apartment** 

Condition Under Construction

Construction Year 2026

Bathrooms 2