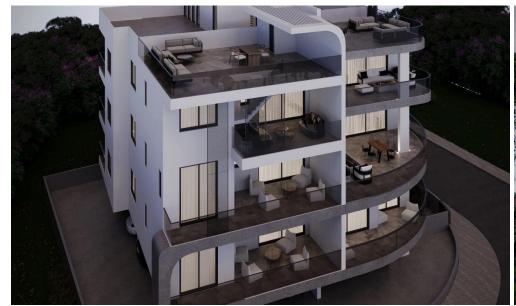

## 2 Bedroom Apartment for Sale in Aradippou, Larnaca District

A new project located near Metropolis Mall, Larnaca.

The project consists of 10 apartments. Its' comfortable living areas and exceptionally spacious verandas provide the settings to accommodate both indoor and outdoor quality living.

Class energy efficient: Pending

**AVAILABILITY** 

Penthouse 3rd floor

Internal area 88,80 sq.m. Covered veranda 25,70 sq.m. Roof garden 65 sq.m.

Completion date: March 2026

Property Info Plot / Area Info

Covered Area 115

**Amenities** Location

• Roof Garden Location: Aradippou Region: Larnaca

Additional info

Reference Number 44563

Property type **Apartment** 

Condition Under Construction

Construction Year 2026

Bathrooms 2