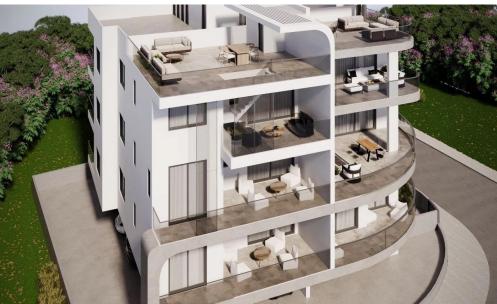

## 2 Bedroom Apartment for Sale in Aradippou, Larnaca District

A new project located near Metropolis Mall, Larnaca.

The project consists of 10 apartments. Its' comfortable living areas and exceptionally spacious verandas provide the settings to accommodate both indoor and outdoor quality living.

Class energy efficient: Pending

**AVAILABILITY** 

Penthouse 3rd floor

Internal area 88,80 sq.m. Covered veranda 25,70 sq.m. Roof garden 65 sq.m.

Completion date: March 2026

Property Info Plot / Area Info

Covered Area 115