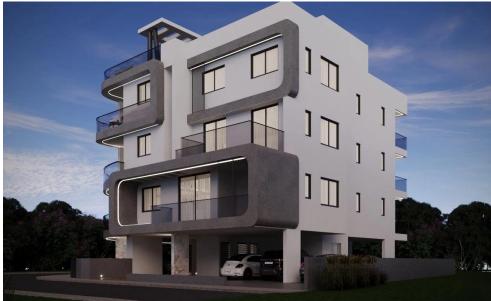

## 2 Bedroom Apartment for Sale in Aradippou, Larnaca District

A new project located near Metropolis Mall, Larnaca.

The project consists of 10 apartments. Its' comfortable living areas and exceptionally spacious verandas provide the settings to accommodate both indoor and outdoor quality living.

Class energy efficient: Pending

**AVAILABILITY** 

Penthouse 3rd floor

Internal area 88,80 sq.m. Covered veranda 25,70 sq.m. Roof garden 65 sq.m.

Completion date: March 2026

Property Info Plot / Area Info

Covered Area 115

**Amenities** Location

• Roof Garden Location: Aradippou Region: Larnaca

Additional info

Reference Number 44563

Property type **Apartment** 

Condition Under Construction

Construction Year 2026

Bathrooms 2