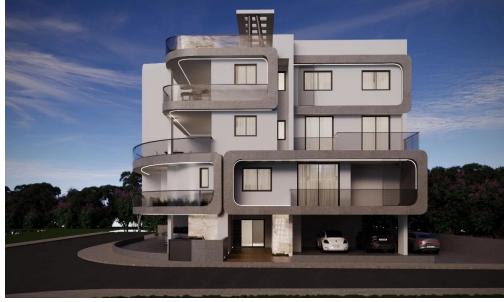

## 2 Bedroom Apartment for Sale in Aradippou, Larnaca District

A new project located near Metropolis Mall, Larnaca.

The project consists of 10 apartments. Its' comfortable living areas and exceptionally spacious verandas provide the settings to accommodate both indoor and outdoor quality living.

Class energy efficient: Pending

**AVAILABILITY** 

Penthouse 3rd floor

Internal area 88,80 sq.m. Covered veranda 25,70 sq.m. Roof garden 65 sq.m.

Completion date: March 2026

Property Info Plot / Area Info

Covered Area 115

**Amenities** Location

• Roof Garden Location: Aradippou Region: Larnaca

Additional info

Reference Number 44563

Property type **Apartment** 

Condition Under Construction

Construction Year 2026

Bathrooms 2