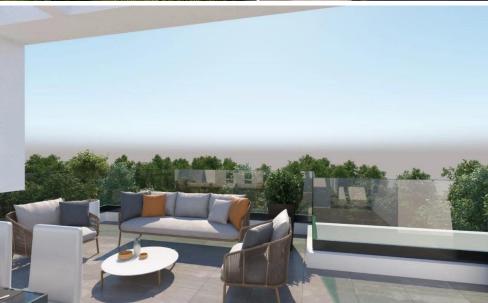

The project comprises 9 apartments.

**Energy class: Pending** 

**AVAILABILITY** 

Penthouse 4th floor

Internal area 79,60 sq.m. Covered balcony 15,40 sq.m. Roof garden 39 sq.m.

Completion date: June 2026

| Property Info Plot / A |
|------------------------|
|------------------------|