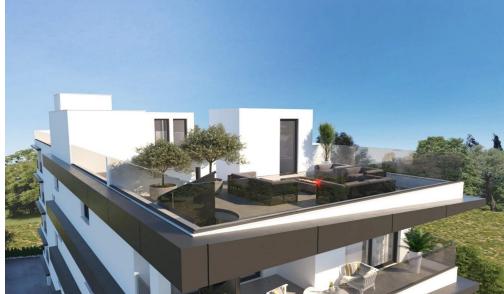

The project comprises 10 apartments.

**AVAILABILITY** 

Apartment 4th floor

Internal area 99 sq.m. Covered balcony 22,80 sq.m. Uncovered balcony 5,20 sq.m. Roof garden 36,60 sq.m.

Project Status: Under construction

#### **Amenities**

Roof Garden