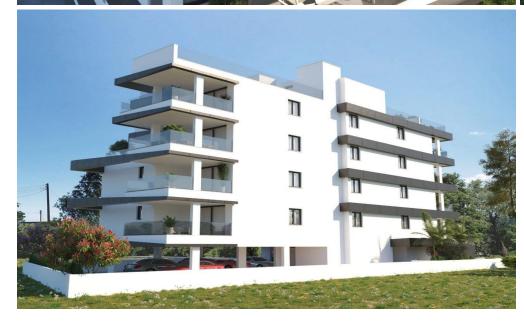

### 3 Bedroom Apartment for Sale in Larnaca District

A luxury modern building located near Metropolis Mall in Larnaca. The project is set among popular shops and supermarkets and is a stones throw away from the famous finikoudes promenade with all it's many restaurants, bars and cafes.

The project comprises 10 apartments.

**AVAILABILITY** 

Apartment 4th floor

Internal area 99 sq.m. Covered balcony 22,80 sq.m. Uncovered balcony 5,20 sq.m. Roof garden 36,60 sq.m.

Project Status: Under construction