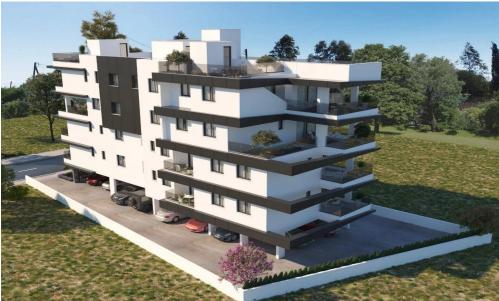

### 3 Bedroom Apartment for Sale in Larnaca District

A luxury modern building located near Metropolis Mall in Larnaca. The project is set among popular shops and supermarkets and is a stones throw away from the famous finikoudes promenade with all it's many restaurants, bars and cafes.

The project comprises 10 apartments.

**AVAILABILITY** 

Apartment 4th floor

Internal area 99 sq.m. Covered balcony 22,80 sq.m. Uncovered balcony 5,20 sq.m. Roof garden 36,60 sq.m.

Project Status: Under construction