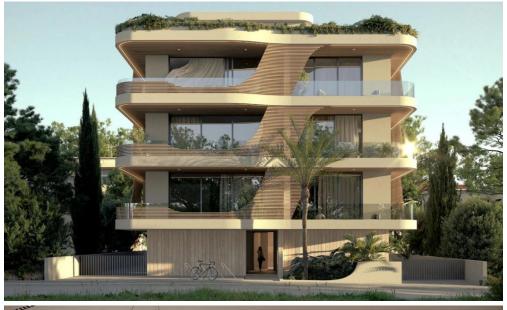

## 1 Bedroom Apartment for Sale in Limassol - Agia Zoni

A new project is located in Agia Zoni, Limassol.

The project consists of 11 contemporary apartments, offering one-, two-, and three-bedroom layouts tailored for modern urban living.

Energy efficiency of the building - class A

**AVAILABILITY** 

Apartment 1st floor

Internal area 51 sq.m. Covered veranda 17 sq.m. Price 300.000 euro plus VAT

Apartment 2nd floor

Internal area 51 sq.m. Covered veranda 17 sq.m. Price 310.000 euro plus VAT