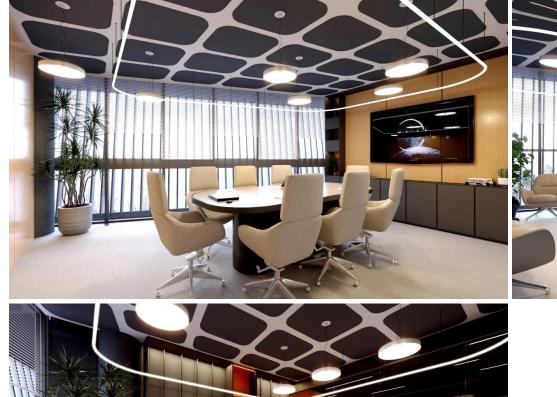

## 200m<sup>2</sup> Office for Sale in Paniotis, Limassol District

| Prime Location with<br>KEY FEATURES:<br>- Total Covered are | very easy access to the High<br>a: 200m2<br>3 + 65m2 Covered Veranda | lar Germasogia area, Limassol.<br>hway and very close to all amenities (Food, Cafes, B | 3anks, Shops etc) |                    |
|-------------------------------------------------------------|----------------------------------------------------------------------|----------------------------------------------------------------------------------------|-------------------|--------------------|
| Property Info                                               | Plot / Area Info                                                     |                                                                                        | Additional info   |                    |
|                                                             |                                                                      |                                                                                        | Reference Number  | 51738              |
| Covered Area 200                                            |                                                                      |                                                                                        | Property type     | Office             |
|                                                             |                                                                      |                                                                                        | Condition         | Under Construction |
|                                                             |                                                                      |                                                                                        | Construction Year | 2026               |
| Amenities                                                   |                                                                      | Location                                                                               |                   |                    |
| <ul> <li>Storage room</li> </ul>                            |                                                                      | Location: Paniotis Region: Limassol                                                    |                   |                    |