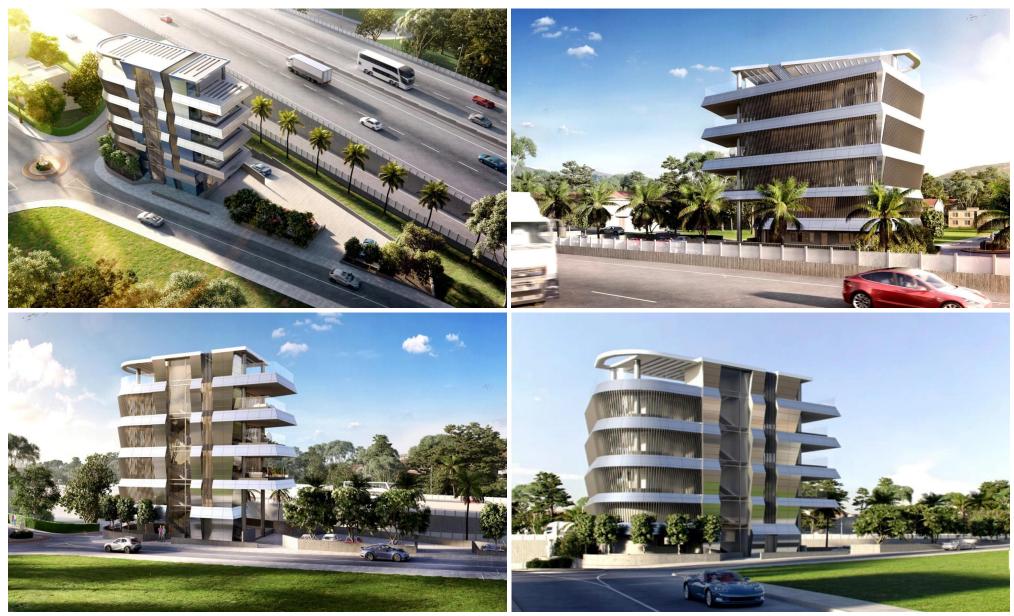

## 200m<sup>2</sup> Office for Sale in Paniotis, Limassol District

| Prime Location with<br>KEY FEATURES:<br>- Total Covered are | very easy access to the High<br>a: 200m2<br>3 + 65m2 Covered Veranda | lar Germasogia area, Limassol.<br>hway and very close to all amenities (Food, Cafes, B | 3anks, Shops etc) |                    |
|-------------------------------------------------------------|----------------------------------------------------------------------|----------------------------------------------------------------------------------------|-------------------|--------------------|
| Property Info                                               | Plot / Area Info                                                     |                                                                                        | Additional info   |                    |
|                                                             |                                                                      |                                                                                        | Reference Number  | 51738              |
| Covered Area 200                                            |                                                                      |                                                                                        | Property type     | Office             |
|                                                             |                                                                      |                                                                                        | Condition         | Under Construction |
|                                                             |                                                                      |                                                                                        | Construction Year | 2026               |
| Amenities                                                   |                                                                      | Location                                                                               |                   |                    |
| <ul> <li>Storage room</li> </ul>                            |                                                                      | Location: Paniotis Region: Limassol                                                    |                   |                    |

### Price: €1 112 375 + VAT

VAT for this property is €94,552 or €211,351. VAT usually is 19%. If it is your first purchase of property, you can have VAT reduced to 5% for the first 150sq.m. of the property.