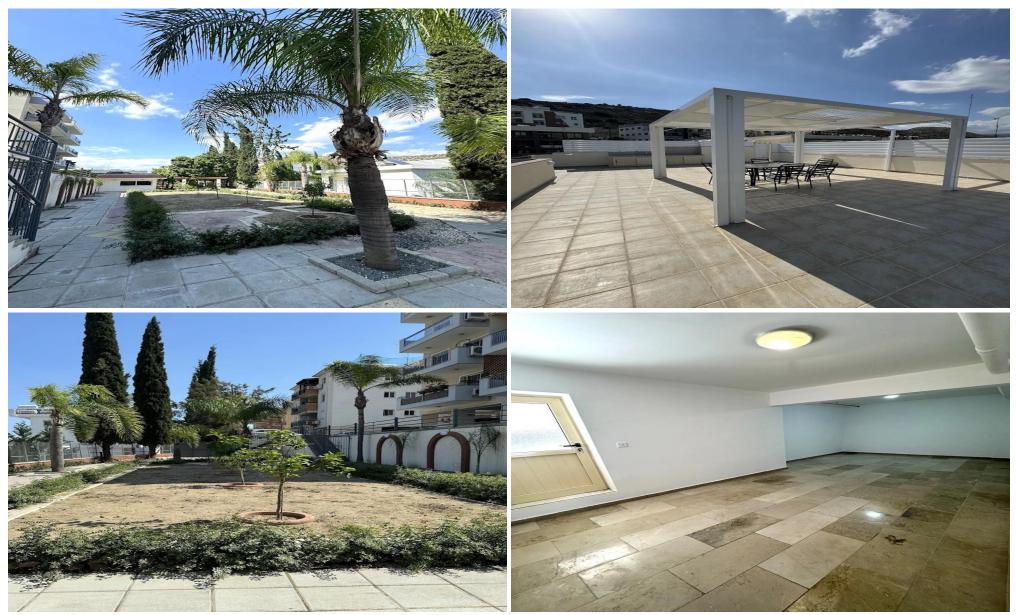

## **2** Bedroom Apartment for Sale in Limassol District

Fully renovated 2-bedroom penthouse, boasting modern amenities and stylish finishes included exclusive features, stunning rooftop garden, private land in ground floor with mature gardens, fruits trees, nestled in Germasogeia village, just 5 minutes from the pristine beaches of Limassol, close proximity to all amenities for your convenience Key Features

2 bedroom (both with balcony) Luxurious bathroom featuring a Jacuzzi bath Electrical heating panels Mosquito nets Electric shutters installed in bedrooms Fully air conditioning units Impeccably furnished interior for a complete living experience Elegant curtain Electrical applianc...

#### Amenities

Garden

Location

Region: Limassol

Apartment

**Pre-Owned** 