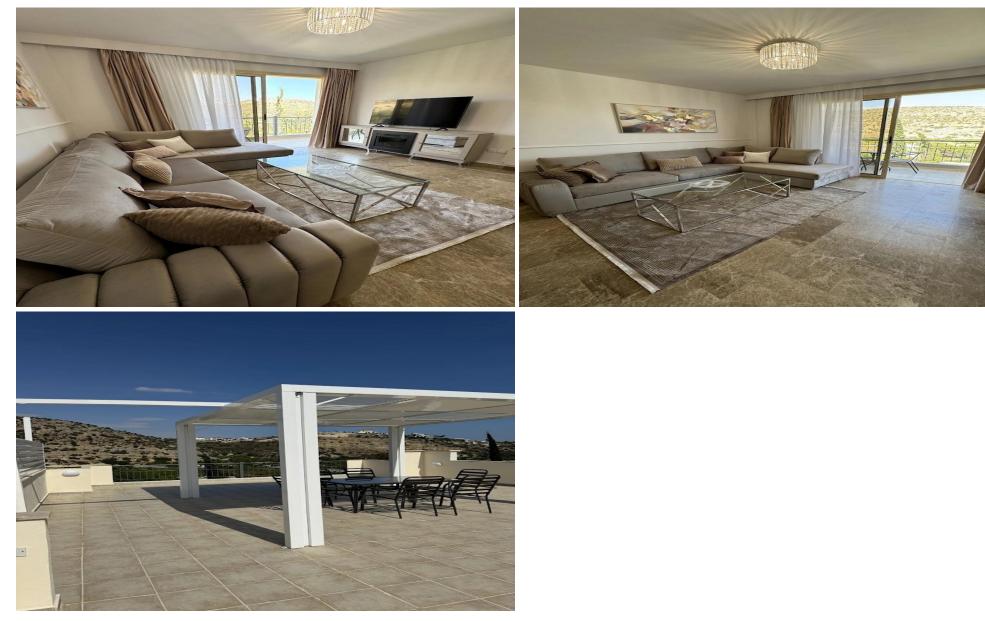

## **2** Bedroom Apartment for Sale in Limassol District

Fully renovated 2-bedroom penthouse, boasting modern amenities and stylish finishes included exclusive features, stunning rooftop garden, private land in ground floor with mature gardens, fruits trees, nestled in Germasogeia village, just 5 minutes from the pristine beaches of Limassol, close proximity to all amenities for your convenience Key Features

2 bedroom (both with balcony) Luxurious bathroom featuring a Jacuzzi bath Electrical heating panels Mosquito nets Electric shutters installed in bedrooms Fully air conditioning units Impeccably furnished interior for a complete living experience Elegant curtain Electrical applianc...

#### Plot / Area Info

Covered Area 224 Furnishing Furnished Air Conditioning Yes