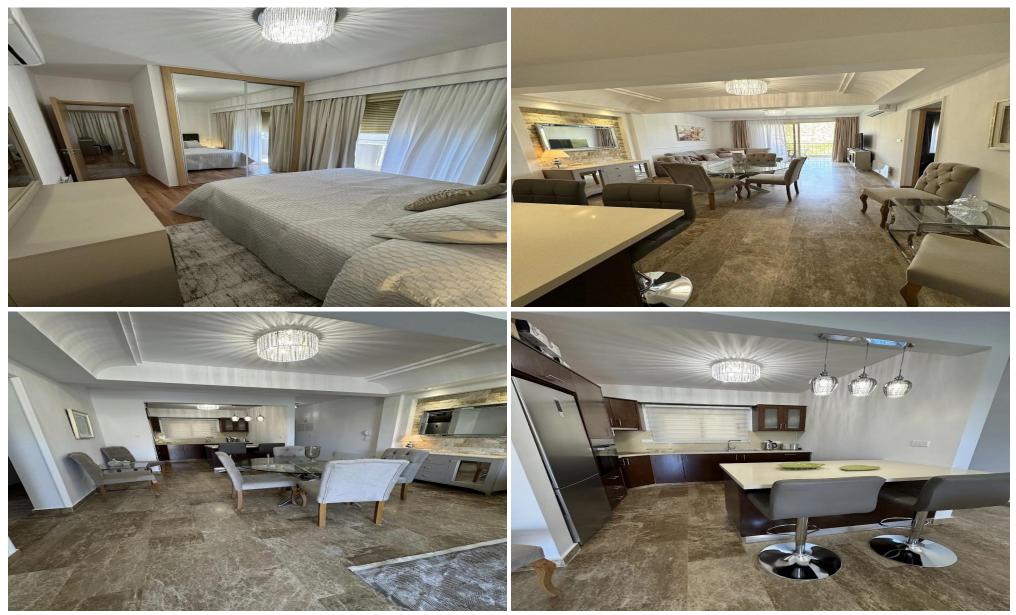

## **2** Bedroom Apartment for Sale in Limassol District

Fully renovated 2-bedroom penthouse, boasting modern amenities and stylish finishes included exclusive features, stunning rooftop garden, private land in ground floor with mature gardens, fruits trees, nestled in Germasogeia village, just 5 minutes from the pristine beaches of Limassol, close proximity to all amenities for your convenience Key Features

2 bedroom (both with balcony) Luxurious bathroom featuring a Jacuzzi bath Electrical heating panels Mosquito nets Electric shutters installed in bedrooms Fully air conditioning units Impeccably furnished interior for a complete living experience Elegant curtain Electrical applianc...

#### Plot / Area Info

Covered Area 224 Furnishing Furnished Air Conditioning Yes