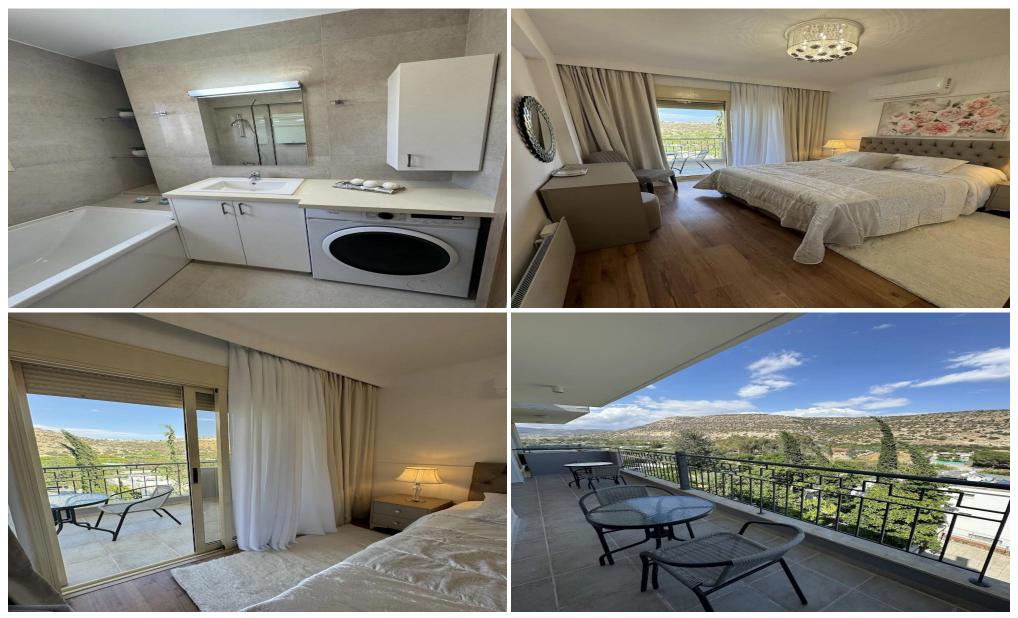

## **2** Bedroom Apartment for Sale in Limassol District

Fully renovated 2-bedroom penthouse, boasting modern amenities and stylish finishes included exclusive features, stunning rooftop garden, private land in ground floor with mature gardens, fruits trees, nestled in Germasogeia village, just 5 minutes from the pristine beaches of Limassol, close proximity to all amenities for your convenience Key Features

2 bedroom (both with balcony) Luxurious bathroom featuring a Jacuzzi bath Electrical heating panels Mosquito nets Electric shutters installed in bedrooms Fully air conditioning units Impeccably furnished interior for a complete living experience Elegant curtain Electrical applianc...

#### Plot / Area Info

Covered Area 224 Furnishing Furnished Air Conditioning Yes