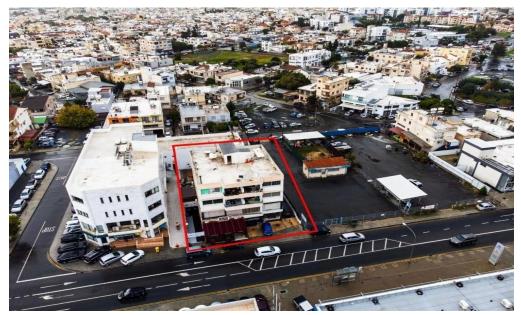

### 680m<sup>2</sup> Building for Sale in Limassol - Agios Spyridon

This is a three-storey commercial building in Agios Spyridon quarter, Limassol Municipality.

The building consists of a ground floor shop with mezzanine, offices on the 1st and 2nd floors and a basement. It has a total covered area of 680sqm including a mezzanine of 100sqm.

It is built within a land area of 521sqm. It offers close proximity to all amenities and easy access to Limassol city center. EPC Energy Class G

Town planning zone Commercial Building density 120 % Coverage ratio 50 % Max floors 3 Max height 13.50 m