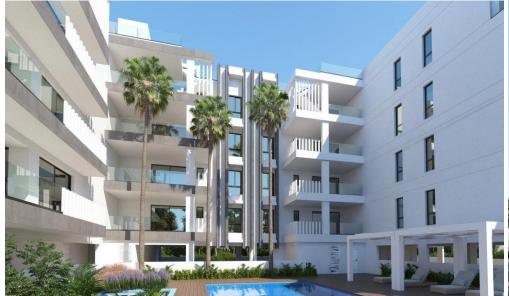

## 3 Bedroom Apartment for Sale in Larnaca District

A new project located near downtown, Larnaca.

The project consists of 2 blocks with 15 luxury apartments each. Its' comfortable living areas and exceptionally spacious verandas provide the settings to accommodate both indoor and outdoor quality living.

Class energy efficient: Pending

**Key Features** 

Close to the sea

BBQ area

Entry phone system

View to the mountain

Granite kitchen work

Covered parking

Near green area

Provision for A/C

Double glazing

Pressurised water

**AVAILABILITY** 

Penthouse 4th floor

Internal area 99,50 sq.m.

Covered veranda 21 sq.m.

Roof garden 45,90 sq.m.

..

Property Info Plot / Area Info Additional info

Covered Area

**Amenities** 

• Roof Garden

121

Pool