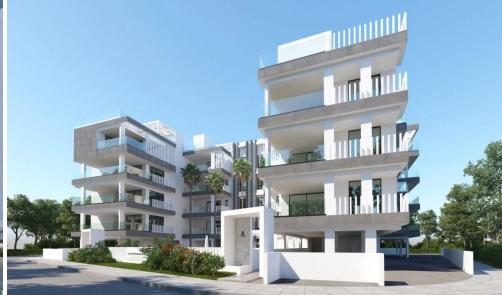

## 3 Bedroom Apartment for Sale in Larnaca District

A new project located near downtown, Larnaca.

The project consists of 2 blocks with 15 luxury apartments each. Its' comfortable living areas and exceptionally spacious verandas provide the settings to accommodate both indoor and outdoor quality living.

Class energy efficient: Pending

**Key Features** 

Close to the sea

BBQ area

Entry phone system

View to the mountain

Granite kitchen work

Covered parking

Near green area

Provision for A/C

Double glazing

Pressurised water

**AVAILABILITY** 

Penthouse 4th floor

Internal area 99,50 sq.m.

Covered veranda 21 sq.m.

Roof garden 45,90 sq.m.

..

Property Info Plot / Area Info Additional info

Covered Area

**Amenities** 

• Roof Garden

121

Pool