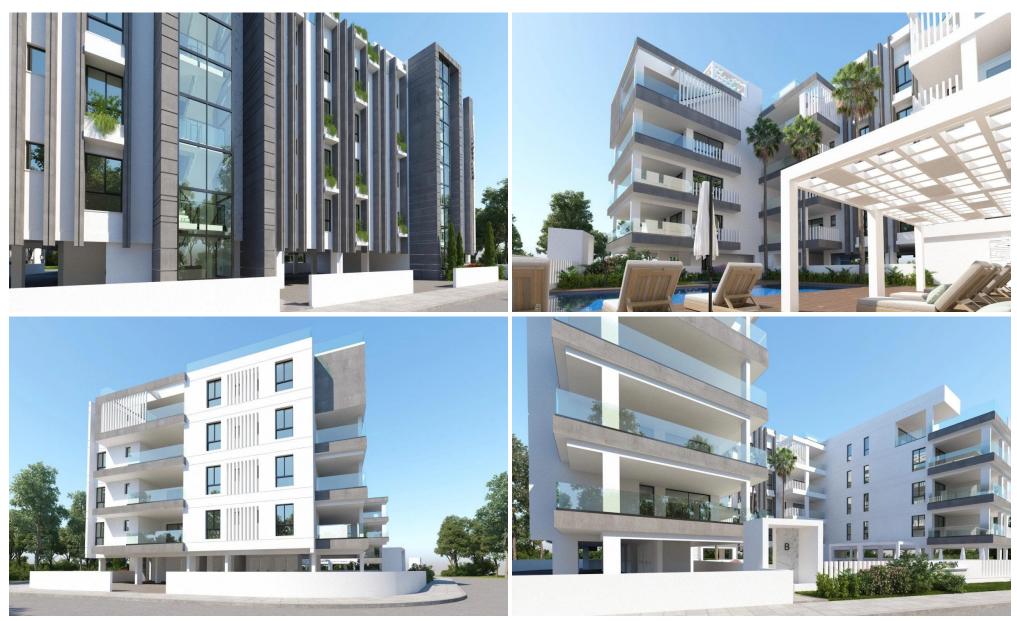

## 3 Bedroom Apartment for Sale in Larnaca District

A new project located near downtown, Larnaca.

The project consists of 2 blocks with 15 luxury apartments each. Its' comfortable living areas and exceptionally spacious verandas provide the settings to accommodate both indoor and outdoor quality living.

Class energy efficient: Pending

**Key Features** 

Close to the sea

BBQ area

Entry phone system

View to the mountain

Granite kitchen work

Covered parking

Near green area

Provision for A/C

Double glazing

Pressurised water

**AVAILABILITY** 

Penthouse 4th floor

Internal area 99,50 sq.m.

Covered veranda 21 sq.m.

Roof garden 45,90 sq.m.

..

Property Info Plot / Area Info Additional info

Covered Area

**Amenities** 

• Roof Garden

121

Pool