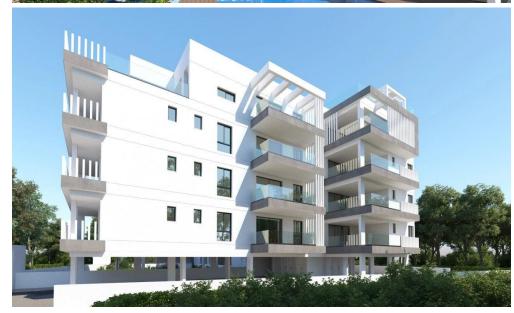

## 3 Bedroom Apartment for Sale in Larnaca District

A new project located near downtown, Larnaca.

The project consists of 2 blocks with 15 luxury apartments each. Its' comfortable living areas and exceptionally spacious verandas provide the settings to accommodate both indoor and outdoor quality living.

Class energy efficient: Pending

**Key Features** 

Close to the sea

BBQ area

Entry phone system

View to the mountain

Granite kitchen work

Covered parking

Near green area

Provision for A/C

Double glazing

Pressurised water

**AVAILABILITY** 

Penthouse 4th floor

Internal area 99,50 sq.m.

Covered veranda 21 sq.m.

Roof garden 45,90 sq.m.

..

Property Info Plot / Area Info Additional info

Covered Area

**Amenities** 

• Roof Garden

121

Pool