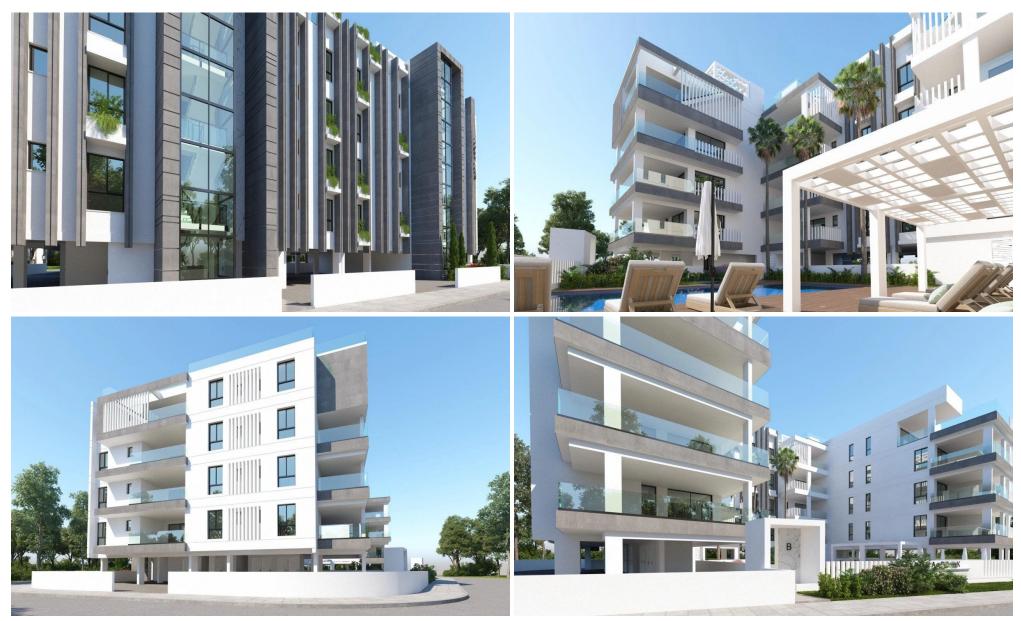

## 2 Bedroom Apartment for Sale in Larnaca District

A new project located near downtown, Larnaca.

The project consists of 2 blocks with 15 luxury apartments each. Its' comfortable living areas and exceptionally spacious verandas provide the settings to accommodate both indoor and outdoor quality living.

Class energy efficient: Pending

**Key Features** 

Close to the sea

BBQ area

Entry phone system

View to the mountain

Granite kitchen work

Covered parking

Near green area

Provision for A/C

Double glazing

Pressurised water

**AVAILABILITY** 

Penthouse 4th floor

Internal area 80 sq.m.

Covered veranda 17,50 sq.m.

Roof garden 78,30 sq.m.

<...

Property Info Plot / Area Info Additional info

Covered Area

**Amenities** 

• Roof Garden

114

Pool