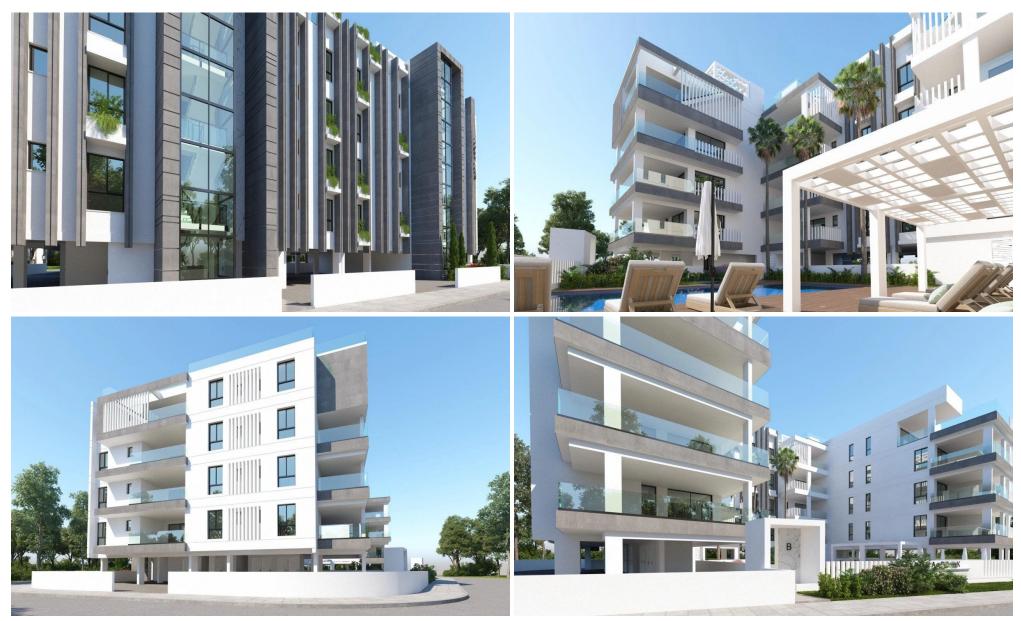

## 2 Bedroom Apartment for Sale in Larnaca District

A new project located near downtown, Larnaca.

The project consists of 2 blocks with 15 luxury apartments each. Its' comfortable living areas and exceptionally spacious verandas provide the settings to accommodate both indoor and outdoor quality living.

Class energy efficient: Pending

**Key Features** 

Close to the sea

BBQ area

Entry phone system

View to the mountain

Granite kitchen work

Covered parking

Near green area

Provision for A/C

Double glazing

Pressurised water

**AVAILABILITY** 

Penthouse 4th floor

Internal area 79,50 sq.m.

Covered veranda 20 sq.m.

Roof garden 36,80 sq.m.

<...

Property Info Plot / Area Info

**Additional info** 

Covered Area

**Amenities** 

• Roof Garden

101