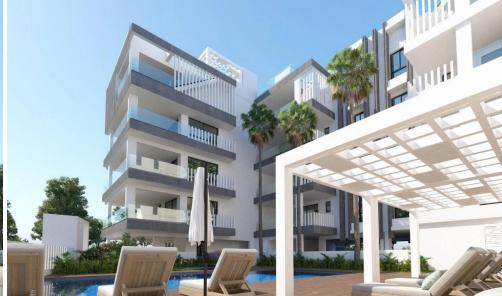

Class energy efficient: Pending

**Key Features** 

Close to the sea

BBQ area

Entry phone system

View to the mountain

Granite kitchen work

Covered parking

Near green area

Provision for A/C

Double glazing

Pressurised water

AVAILABILITY

Penthouse 4th floor

Internal area 80 sq.m.

Covered veranda 14 sq.m.

Roof garden 83 sq.m.

Comp...

Property Info Plot / Area Info Additional info

Covered Area

**Amenities** 

• Roof Garden

94

Pool