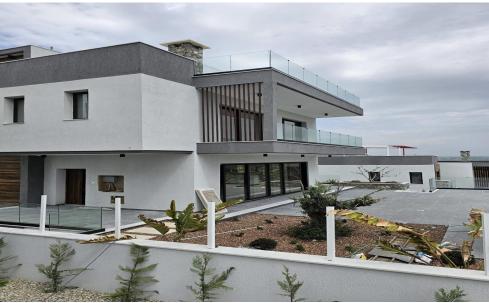

## 5 Bedroom House for Sale in Parekklisia, Limassol District

Complex of 12 dettached villas in Paraklissia area: House

Plot area 1467 sqm
Covered 450 sqm
5 bedrooms
1 basement
1 Fireplace
6 WC and 4 bathrooms (shower)
Lift 1
BBQ area
Swimming pool
Store room