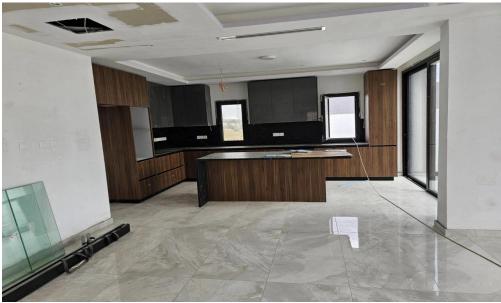

## 5 Bedroom House for Sale in Parekklisia, Limassol District

Complex of 12 dettached villas in Paraklissia area: House

Plot area 1467 sqm
Covered 450 sqm
5 bedrooms
1 basement
1 Fireplace
6 WC and 4 bathrooms (shower)
Lift 1
BBQ area
Swimming pool
Store room