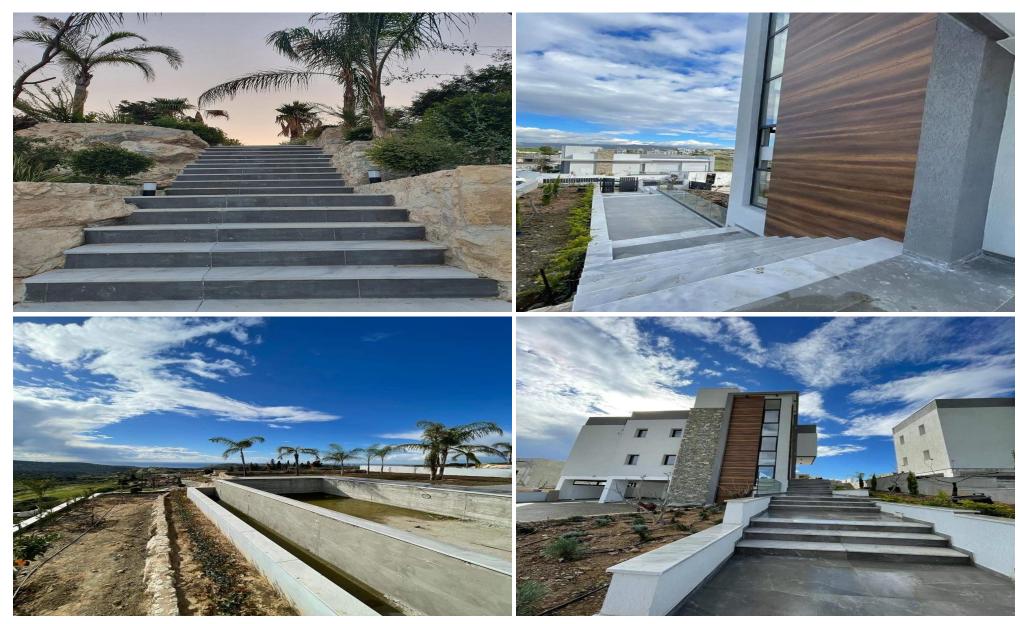

## 5 Bedroom House for Sale in Parekklisia, Limassol District

Complex of 12 dettached villas in Paraklissia area: House

Plot area 1467 sqm
Covered 450 sqm
5 bedrooms
1 basement
1 Fireplace
6 WC and 4 bathrooms (shower)
Lift 1
BBQ area
Swimming pool
Store room

## **Amenities** Location

• Storage room Location: Parekklisia Region: Limassol

Price: €3 600 000 + VAT

VAT for this property is €516,000 or €684,000. VAT usually is 19%. If it is your first purchase of property, you can have VAT reduced to 5% for the first 150sq.m. of the property.