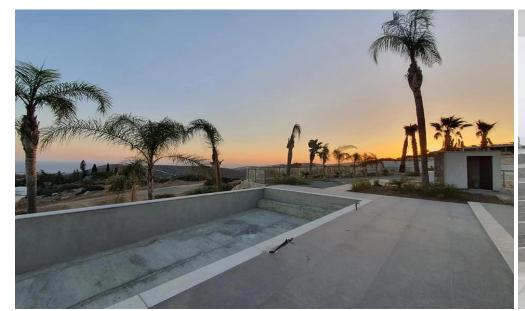

## 5 Bedroom House for Sale in Parekklisia, Limassol District

Complex of 12 dettached villas in Paraklissia area: House

Plot area 1467 sqm
Covered 450 sqm
5 bedrooms
1 basement
1 Fireplace
6 WC and 4 bathrooms (shower)
Lift 1
BBQ area
Swimming pool
Store room

## **Amenities** Location

• Storage room Location: Parekklisia Region: Limassol

Price: €3 600 000 + VAT

VAT for this property is €516,000 or €684,000. VAT usually is 19%. If it is your first purchase of property, you can have VAT reduced to 5% for the first 150sq.m. of the property.