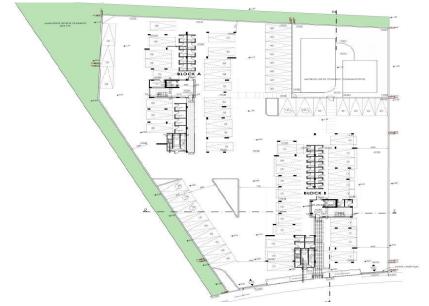

## 3 Bedroom Apartment for Sale in Limassol District

A modern project is located in the area of Kato Polemidia. It is located at a walking distance from a shopping centre which includes Starbucks coffee, Alpha Mega Supermarket, IKEA and Jumbo store. It is also a 5 minutes drive from the new planned residential buildings of Cyprus University of Technology (TEPAK- VEREGGARIA) and a 10 minutes drive from My Mall Limassol and Casino.

Covered Area 128

Location

1/5

• Storage room Region: **Limassol** 

Property type
Condition
Construction Year
Bathrooms

Apartment
Under Construction
2027
2027

51860

Reference Number