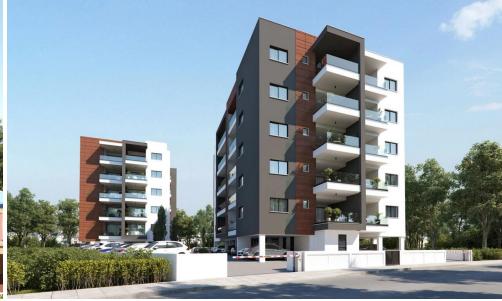

## 3 Bedroom Apartment for Sale in Limassol District

A modern project is located in the area of Kato Polemidia. It is located at a walking distance from a shopping centre which includes Starbucks coffee, Alpha Mega Supermarket, IKEA and Jumbo store. It is also a 5 minutes drive from the new planned residential buildings of Cyprus University of Technology (TEPAK- VEREGGARIA) and a 10 minutes drive from My Mall Limassol and Casino.