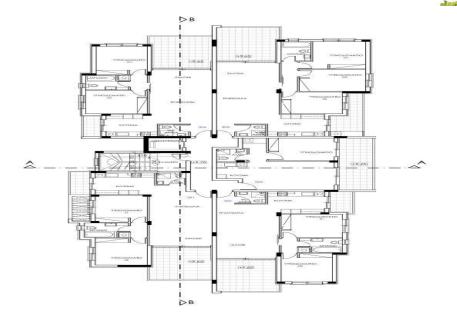

**AVAILABILITY** 

Apartment 3rd floor

Internal area 101 sq.m. Covered veranda 27 sq.m. Price 340.000 euro plus VAT

Apartment 4th floor

Internal area 101 sq.m. Covered veranda 27 sq.m. Price 350.000 euro plus VAT

Covered Area 128

Location

1/5

• Storage room Region: **Limassol** 

Property type
Condition
Construction Year
Bathrooms

Apartment
Under Construction
2027
2027

51860

Reference Number