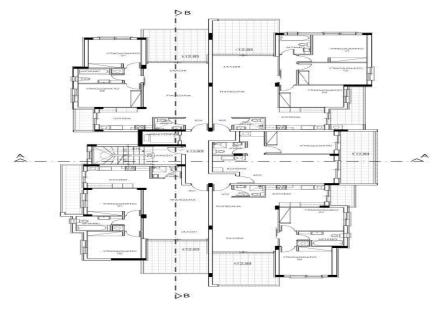

**AVAILABILITY** 

Apartment 3rd floor

Internal area 101 sq.m. Covered veranda 27 sq.m. Price 340.000 euro plus VAT

Apartment 4th floor

Internal area 101 sq.m. Covered veranda 27 sq.m. Price 350.000 euro plus VAT

Covered Area 128

Location

1/5

• Storage room Region: **Limassol** 

Property type
Condition
Construction Year
Bathrooms

Apartment
Under Construction
2027
2027

51860

Reference Number