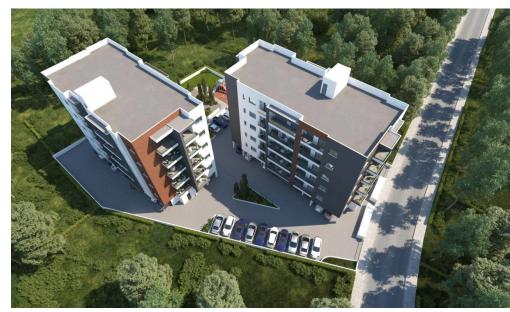

## 3 Bedroom Apartment for Sale in Limassol District

A modern project is located in the area of Kato Polemidia. It is located at a walking distance from a shopping centre which includes Starbucks coffee, Alpha Mega Supermarket, IKEA and Jumbo store. It is also a 5 minutes drive from the new planned residential buildings of Cyprus University of Technology (TEPAK- VEREGGARIA) and a 10 minutes drive from My Mall Limassol and Casino.