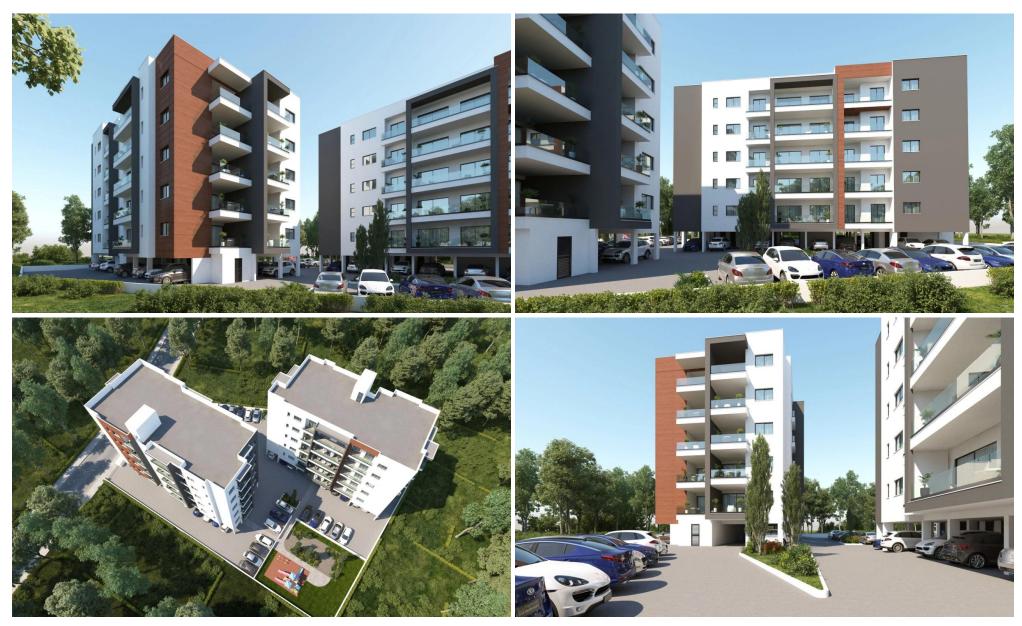

## 3 Bedroom Apartment for Sale in Limassol District

A modern project is located in the area of Kato Polemidia. It is located at a walking distance from a shopping centre which includes Starbucks coffee, Alpha Mega Supermarket, IKEA and Jumbo store. It is also a 5 minutes drive from the new planned residential buildings of Cyprus University of Technology (TEPAK- VEREGGARIA) and a 10 minutes drive from My Mall Limassol and Casino.