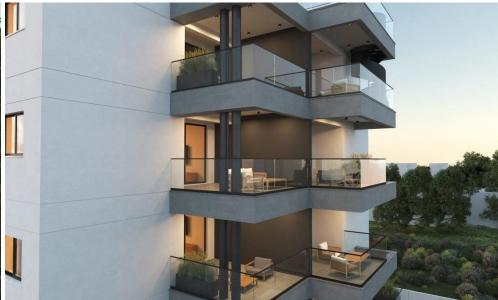

**AVAILABILITY** 

Apartment 3rd floor

Internal area 96 sq.m. Covered veranda 23 sq.m.

Delivery date: April 2025

Property Info Plot / Area Info

Covered Area 119

**Amenities** 

• Storage room