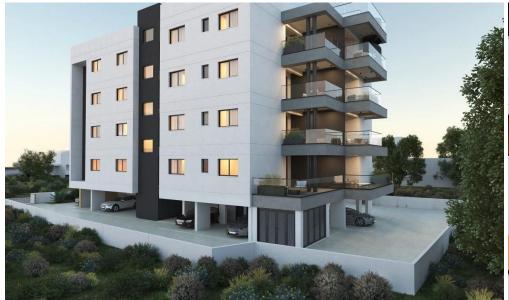

## 3 Bedroom Apartment for Sale in Limassol District

A new modern project is located in the area of Naafi, Limassol. Close to the various amenities and Limassol city center.

The project will consist of four one-bedroom luxury apartments, eight two-bedroom luxury apartments, four three-bedroom luxury apartments, two two-bedroom luxury penthouse and two three-bedroom luxury penthouse.

**AVAILABILITY** 

Apartment 3rd floor

Internal area 96 sq.m. Covered veranda 23 sq.m.

Delivery date: April 2025

Property Info Plot / Area Info

Covered Area 119

**Amenities** 

• Storage room