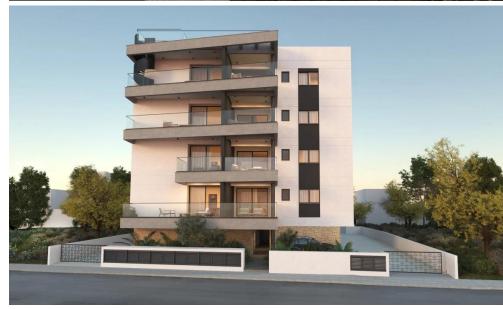

## 3 Bedroom Apartment for Sale in Limassol District

A new modern project is located in the area of Naafi, Limassol. Close to the various amenities and Limassol city center.

The project will consist of four one-bedroom luxury apartments, eight two-bedroom luxury apartments, four three-bedroom luxury apartments, two two-bedroom luxury penthouse and two three-bedroom luxury penthouse.

**AVAILABILITY** 

Apartment 3rd floor

Internal area 96 sq.m. Covered veranda 23 sq.m.

Delivery date: April 2025

Property Info Plot / Area Info

Covered Area 119

**Amenities** 

• Storage room