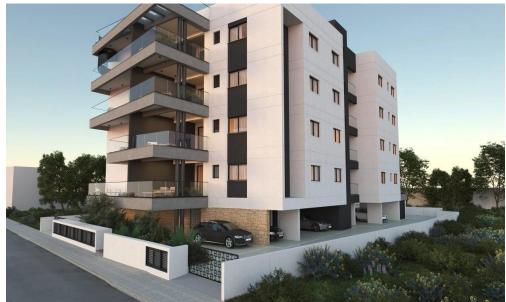

## 3 Bedroom Apartment for Sale in Limassol District

A new modern project is located in the area of Naafi, Limassol. Close to the various amenities and Limassol city center.

The project will consist of four one-bedroom luxury apartments, eight two-bedroom luxury apartments, four three-bedroom luxury apartments, two two-bedroom luxury penthouse and two three-bedroom luxury penthouse.

**AVAILABILITY** 

Apartment 3rd floor

Internal area 96 sq.m. Covered veranda 23 sq.m.

Delivery date: April 2025

Property Info Plot / Area Info

Covered Area 119

**Amenities** 

• Storage room