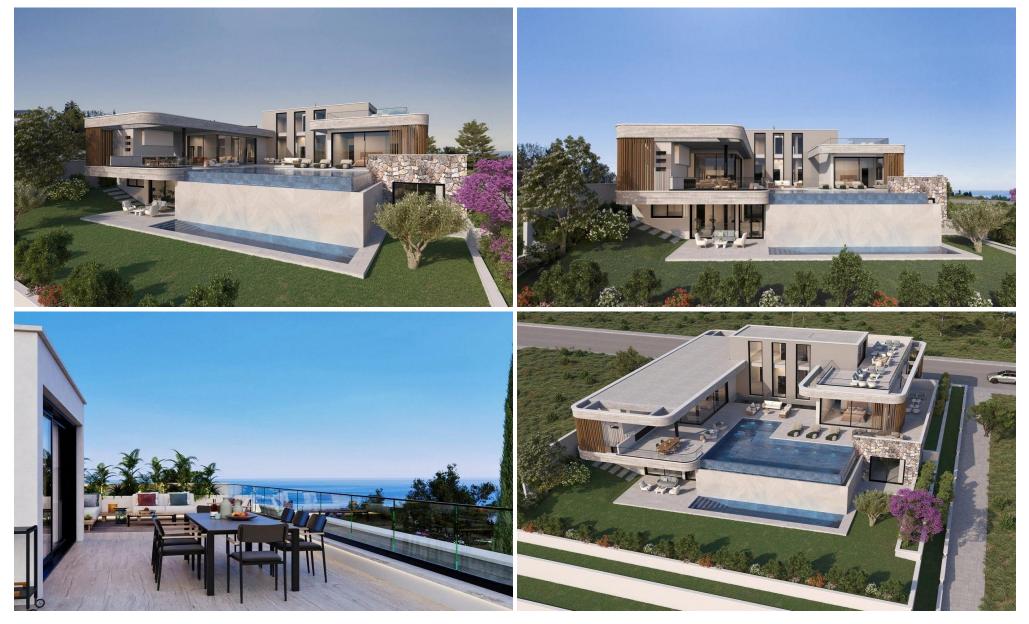

## **4 Bedroom House for Sale in Limassol District**

Our luxurious 4-bedroom 4-bathrooms and a guest toilet villa sits on a generously sized plot of 1622sq.meters with fascinating views to the mountains and all of Limassol. It is located in a very quiet neighbourhood which consists of modern luxury villas and nature in the prestigious suburb of Limassol, Opalia Hills, just 10 minutes away from the city and 15 minutes from a variety of beautiful beaches.

The villa includes 2 floors connected with an elegant staircase and lift. The open plan ground floor consist of a modern spacious living room, dining area, kitchen, kitchenette, guest toilet and 3 grand bedrooms with an en-suit bathrooms.

The upper floor consists of a large s...

| Property Info                    |            | Plot / Area Ir    | nfo                  | Additional info                                                                  |                                                   |  |  |
|----------------------------------|------------|-------------------|----------------------|----------------------------------------------------------------------------------|---------------------------------------------------|--|--|
| Covered Area<br>Air Conditioning | 476<br>Yes | Plot area<br>Pool | 1622<br>Private, Yes | Reference Number<br>Property type<br>Condition<br>Construction Year<br>Bathrooms | 51021<br>House<br>Under Construction<br>2025<br>4 |  |  |
| Amenities                        |            | Location          |                      |                                                                                  |                                                   |  |  |
| • Air Conditioning Re            |            |                   |                      | gion: <b>Limassol</b>                                                            |                                                   |  |  |