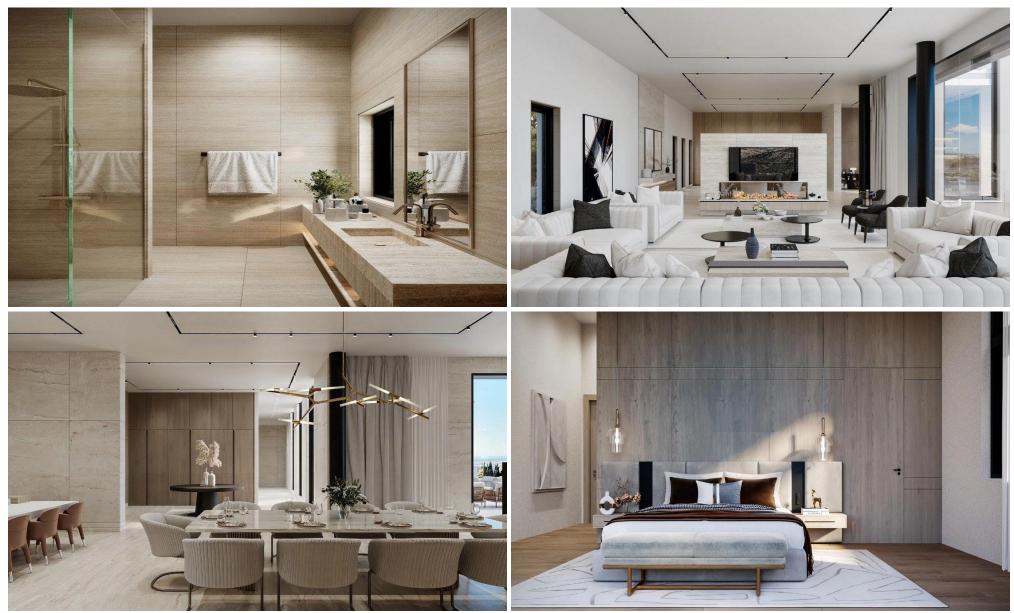

The villa includes 2 floors connected with an elegant staircase and lift. The open plan ground floor consist of a modern spacious living room, dining area, kitchen, kitchenette, guest toilet and 3 grand bedrooms with an en-suit bathrooms.

The upper floor consists of a large s...

| Property Info                    |            | Plot / Area Ir    | nfo                  | Additional info                                                                  |                                                   |  |  |
|----------------------------------|------------|-------------------|----------------------|----------------------------------------------------------------------------------|---------------------------------------------------|--|--|
| Covered Area<br>Air Conditioning | 476<br>Yes | Plot area<br>Pool | 1622<br>Private, Yes | Reference Number<br>Property type<br>Condition<br>Construction Year<br>Bathrooms | 51021<br>House<br>Under Construction<br>2025<br>4 |  |  |
| Amenities                        |            | Location          |                      |                                                                                  |                                                   |  |  |
| • Air Conditioning Re            |            |                   |                      | gion: <b>Limassol</b>                                                            |                                                   |  |  |