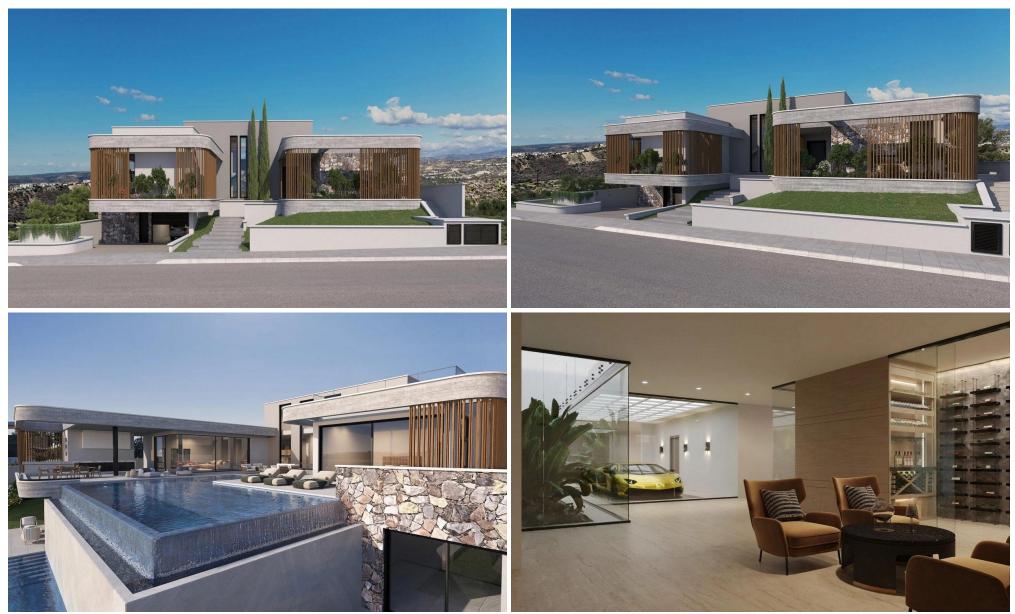

## **4 Bedroom House for Sale in Limassol District**

Our luxurious 4-bedroom 4-bathrooms and a guest toilet villa sits on a generously sized plot of 1622sq.meters with fascinating views to the mountains and all of Limassol. It is located in a very quiet neighbourhood which consists of modern luxury villas and nature in the prestigious suburb of Limassol, Opalia Hills, just 10 minutes away from the city and 15 minutes from a variety of beautiful beaches.

The villa includes 2 floors connected with an elegant staircase and lift. The open plan ground floor consist of a modern spacious living room, dining area, kitchen, kitchenette, guest toilet and 3 grand bedrooms with an en-suit bathrooms.

The upper floor consists of a large s...

| Property Info                    |            | Plot / Area Ir    | nfo                  | Additional info                                                                  |                                                   |  |  |
|----------------------------------|------------|-------------------|----------------------|----------------------------------------------------------------------------------|---------------------------------------------------|--|--|
| Covered Area<br>Air Conditioning | 476<br>Yes | Plot area<br>Pool | 1622<br>Private, Yes | Reference Number<br>Property type<br>Condition<br>Construction Year<br>Bathrooms | 51021<br>House<br>Under Construction<br>2025<br>4 |  |  |
| Amenities                        |            | Location          |                      |                                                                                  |                                                   |  |  |
| • Air Conditioning Re            |            |                   |                      | gion: <b>Limassol</b>                                                            |                                                   |  |  |