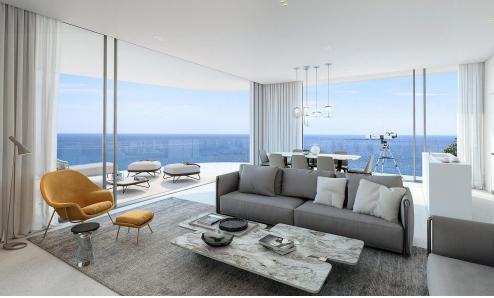

## 3 Bedroom Apartment for Sale in Limassol District

Luxury apartment for sale, located on the seashore in the area of Tsiflikoudia, Limassol. The project is located in the heart of Limassol and consists of 3 residential towers offering unobstructed views of the Mediterranean Sea from all residences and verandas, as well as 4,300 square meters of outdoor living amenities. In addition, the project is a great investment opportunity due to its ideal location—just 300 meters from the Limassol Marina. The complex will have a 50-meter outdoor pool with panoramic sea views, a 25-meter indoor heated pool with natural light, 13,000 square meters of SPA area and fitness room. Underground parking, a bistro and a restaurant, as well as round-the-cloc...