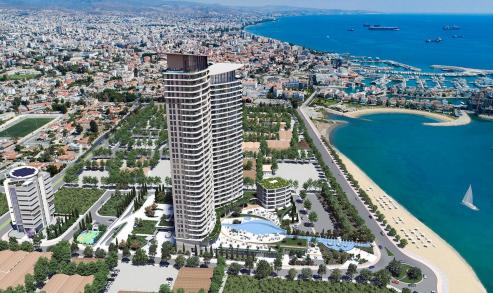

## 3 Bedroom Apartment for Sale in Limassol District

Luxury apartment for sale, located on the seashore in the area of Tsiflikoudia, Limassol. The project is located in the heart of Limassol and consists of 3 residential towers offering unobstructed views of the Mediterranean Sea from all residences and verandas, as well as 4,300 square meters of outdoor living amenities. In addition, the project is a great investment opportunity due to its ideal location—just 300 meters from the Limassol Marina. The complex will have a 50-meter outdoor pool with panoramic sea views, a 25-meter indoor heated pool with natural light, 13,000 square meters of SPA area and fitness room. Underground parking, a bistro and a restaurant, as well as round-the-cloc...