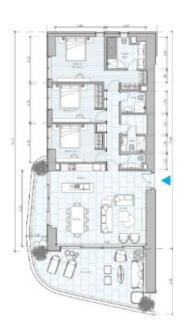

| Property Info            |             | Plot / Area Info |              | Additional info  |                  |
|--------------------------|-------------|------------------|--------------|------------------|------------------|
| Covered Area             | 267         |                  |              | Reference Number | 100555           |
| Furnishing               | Unfurnished | Parking          | Covered, Yes | Property type    | <b>Apartment</b> |
| <b>Energy Efficiency</b> | A           | raikiliy         | Covered, res | Condition        | <b>Brand New</b> |
| Air Conditioning         | No          |                  |              | Bathrooms        | 3                |