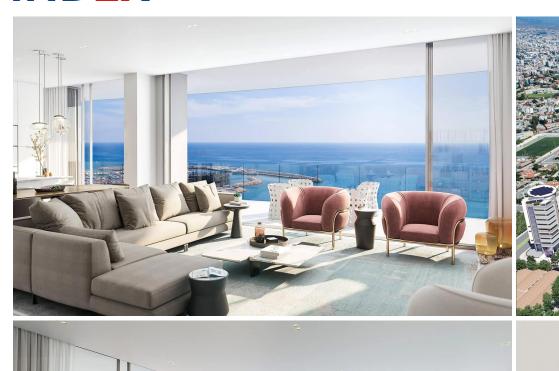

## 3 Bedroom Apartment for Sale in Limassol District

Luxury apartment for sale, located on the seashore in the area of Tsiflikoudia, Limassol. The project is located in the heart of Limassol and consists of 3 residential towers offering unobstructed views of the Mediterranean Sea from all residences and verandas, as well as 4,300 square meters of outdoor living amenities. In addition, the project is a great investment opportunity due to its ideal location—just 300 meters from the Limassol Marina. The complex will have a 50-meter outdoor pool with panoramic sea views, a 25-meter indoor heated pool with natural light, 13,000 square meters of SPA area and fitness room. Underground parking, a bistro and a restaurant, as well as round-the-cloc...