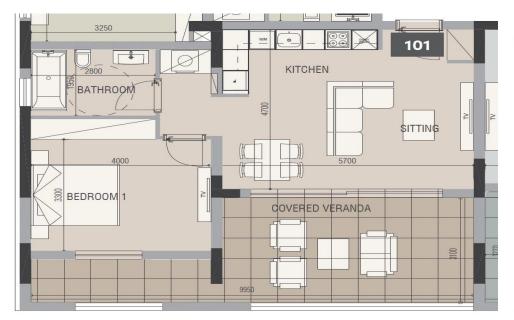

## 1 Bedroom Apartment for Sale in Germasogeia, Limassol District

For sale 1 bedroom luxury apartments in a complex under construction in the very center of the Limassol tourist zone, in Germasogeia. The project is located in the most prestigious and quiet residential area of Limassol – Papas, 500 meters from the sandy Dasoudi beach with eucalyptus park. The complex has a communal swimming pool, gym, sauna and covered parking. Parquet floor. Marble floors and walls in the toilets and bathrooms. High ceilings (3.15 m). High-security entrance doors. Water floor heating and central air conditioning system. High-quality sanitary ware from well-known European brands. Thermo-aluminum window frames. First-class kitchen sets and wardrobes from European ma...

| Property Info     |                | Plot / Area Info |              | Additional info  |                  |
|-------------------|----------------|------------------|--------------|------------------|------------------|
| Covered Area      | 91             |                  |              | Reference Number | 100477           |
| Furnishing        | Unfurnished    | Parking          | Covered, Yes | Property type    | <b>Apartment</b> |
| Energy Efficiency | Α              |                  | Covered, res | Condition        | <b>Brand New</b> |
| Air Conditioning  | All rooms, Yes |                  |              | Bathrooms        | 1                |