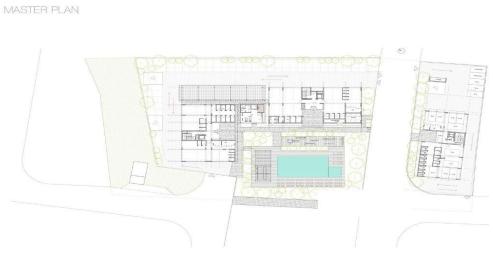

## 1 Bedroom Apartment for Sale in Germasogeia, Limassol District

For sale 1 bedroom luxury apartments in a complex under construction in the very center of the Limassol tourist zone, in Germasogeia. The project is located in the most prestigious and quiet residential area of Limassol – Papas, 500 meters from the sandy Dasoudi beach with eucalyptus park. The complex has a communal swimming pool, gym, sauna and covered parking. Parquet floor. Marble floors and walls in the toilets and bathrooms. High ceilings (3.15 m). High-security entrance doors. Water floor heating and central air conditioning system. High-quality sanitary ware from well-known European brands. Thermo-aluminum window frames. First-class kitchen sets and wardrobes from European ma...