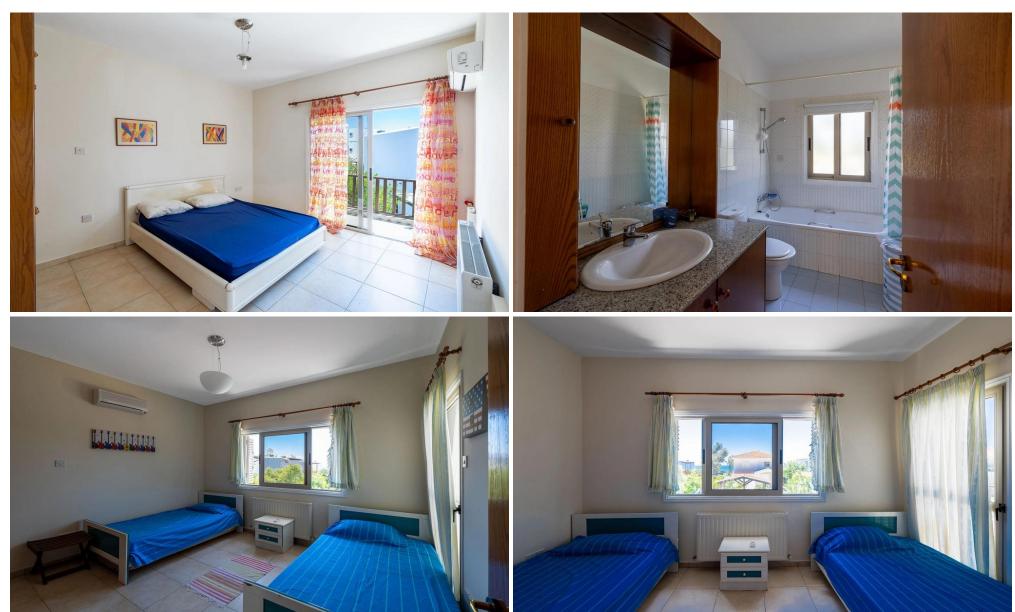

Boasting a private swimming pool and lush garden, the outdoor space provides an oasis for entertaining or unwinding amidst the gentle sea breeze. Whether lounging by the poolside or enjoying al fresco dining among the Mediterranean flora, the ambiance is sure to charm. Spanning two storeys, the villa showcases three bedrooms upstairs, while the ground floor unfolds into a seamless fusion of open-plan living and di...

| Property Info |     | Plot / Area Info |     | Additional info  |       |
|---------------|-----|------------------|-----|------------------|-------|
|               |     |                  |     | Reference Number | f8900 |
| Covered Area  | 214 | Plot area        | 878 | Property type    | House |
|               |     |                  |     | Bathrooms        | 3     |