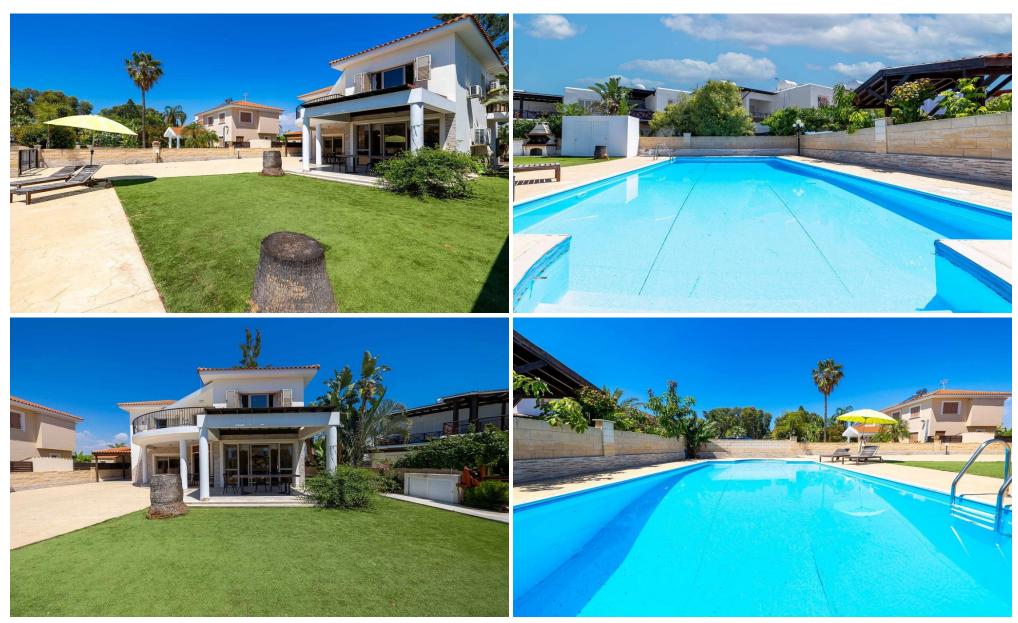

## 3 Bedroom House for Sale in Meneou, Larnaca District

Nestled in the serene coastal village of Meneou, Larnaca, this charming 3-bedroom house offers the perfect blend of comfort and seaside living. Situated just 200 meters from the sea, the property presents an ideal retreat for those seeking tranquility and relaxation.

Boasting a private swimming pool and lush garden, the outdoor space provides an oasis for entertaining or unwinding amidst the gentle sea breeze. Whether lounging by the poolside or enjoying al fresco dining among the Mediterranean flora, the ambiance is sure to charm. Spanning two storeys, the villa showcases three bedrooms upstairs, while the ground floor unfolds into a seamless fusion of open-plan living and di...