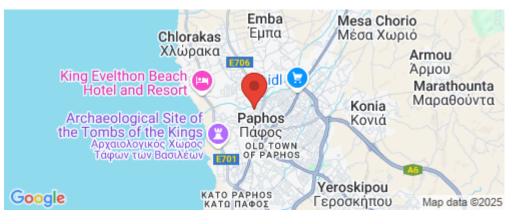

of this development, surrounded by lush green gardens, offers convenient access to the life and buzz of Pafos yet grants peace and relaxation for those looking for a laid-back lifestyle. Nestled near the city center, the charming historic old town, and the Tombs of the Kings tourist area, it boasts proximity to beaches, dining and shopping venues, and archaeological sights.

This outstanding complex comprises two meticulously crafted buildings featuring upscale 1, 2, and 3-bedroom apartments. With a secured, gated community configuration, both blocks offer a generous communal pool and exquisitely landscaped gardens, including two stunning vertical green walls. The ...

Property Info Plot / Area Info

Covered Area 91

Amenities

#### Location

Region: Paphos Coordinates: 34.7858 / 32.4197



#### Additional info

| Reference Number  | p13901    |
|-------------------|-----------|
| Property type     | Apartment |
| Construction Year | 2026      |
| Bathrooms         | 1         |



### Price: €267 500 + VAT

VAT for this property is €13,375 or €50,825. VAT usually is 19%. If it is your first purchase of property, you can have VAT reduced to 5% for the first 150sq.m. of the property.

| VAT | Excluded | Title transfer fee | ~€7 300.00   | Common expenses | None |
|-----|----------|--------------------|--------------|-----------------|------|
|     |          | Price per SQM      | €2 940.00/m² |                 | NOTE |

### **Representative: Cyprus Sotheby's International Realty**

| Registration number | 1013  | Email      | info@cyprus-sothebysrealty.com |
|--------------