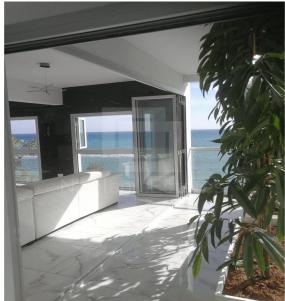

## 3 Bedroom Apartment for Sale in Limassol District

The photos speak for themselves. You have the feeling that you are on the water total unobstructed sea views almost 180 degrees. This apartment is located in Potamos Germasogias in Limassol. It is near many amenities and is situated on the fourth floor. The flat consists of a living room a dining area a kitchen three bedrooms and two bathrooms. Its just undergone a total floor to ceiling wall to wall high quality renovation. The building has been fully renovated the exterior entrance lift and all verandas have been given a full face lift in a modern style. One covered parking space Needs to be seen