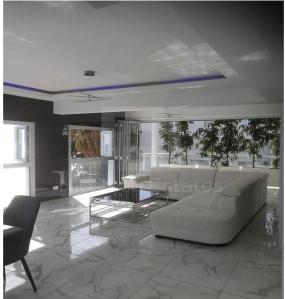

## 3 Bedroom Apartment for Sale in Limassol District

The photos speak for themselves. You have the feeling that you are on the water total unobstructed sea views almost 180 degrees. This apartment is located in Potamos Germasogias in Limassol. It is near many amenities and is situated on the fourth floor. The flat consists of a living room a dining area a kitchen three bedrooms and two bathrooms. Its just undergone a total floor to ceiling wall to wall high quality renovation. The building has been fully renovated the exterior entrance lift and all verandas have been given a full face lift in a modern style. One covered parking space Needs to be seen