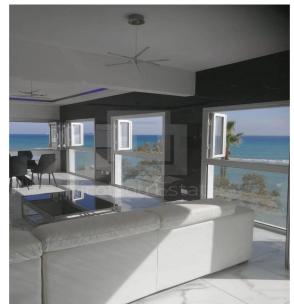

## 3 Bedroom Apartment for Sale in Limassol District

The photos speak for themselves. You have the feeling that you are on the water total unobstructed sea views almost 180 degrees. This apartment is located in Potamos Germasogias in Limassol. It is near many amenities and is situated on the fourth floor. The flat consists of a living room a dining area a kitchen three bedrooms and two bathrooms. Its just undergone a total floor to ceiling wall to wall high quality renovation. The building has been fully renovated the exterior entrance lift and all verandas have been given a full face lift in a modern style. One covered parking space Needs to be seen