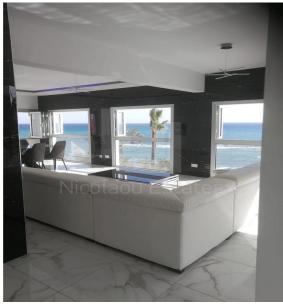

## 3 Bedroom Apartment for Sale in Limassol District

The photos speak for themselves. You have the feeling that you are on the water total unobstructed sea views almost 180 degrees. This apartment is located in Potamos Germasogias in Limassol. It is near many amenities and is situated on the fourth floor. The flat consists of a living room a dining area a kitchen three bedrooms and two bathrooms. Its just undergone a total floor to ceiling wall to wall high quality renovation. The building has been fully renovated the exterior entrance lift and all verandas have been given a full face lift in a modern style. One covered parking space Needs to be seen