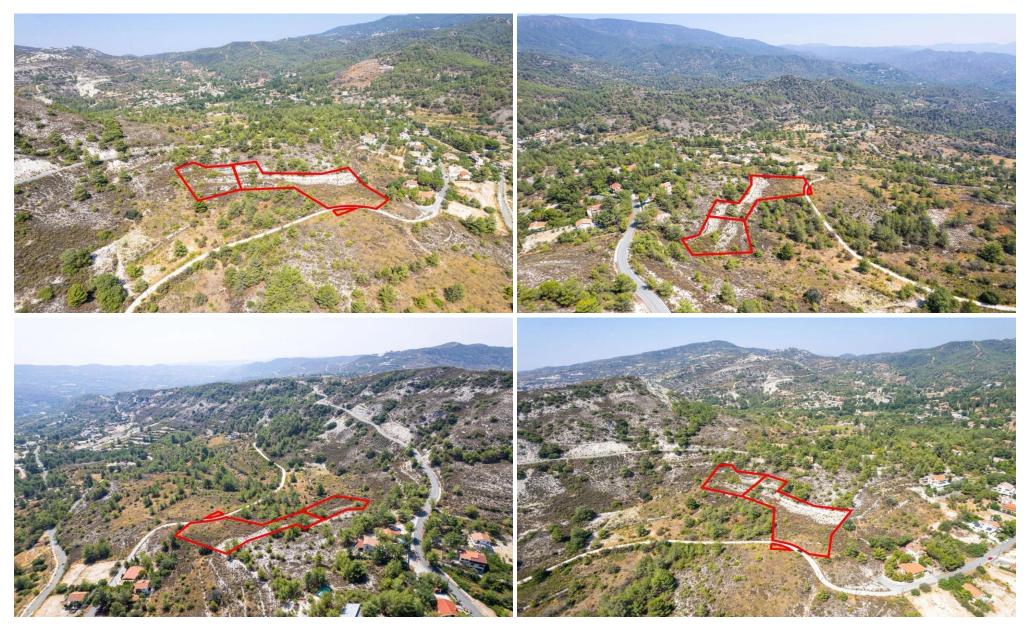

## 6,563m<sup>2</sup> Plot for Sale in Pera Pedi, Limassol District

The property consists of three residential fields in Pera Pedi. They are located 800m from the village center. The fields have a total land area of 6,563sqm.

They offer close proximity to amenities such as a supermarket, restaurants and wineries, in addition to easy access to the main road to Limassol.

| Property Info | Plot / Area Info |      | Additional info  |                |
|---------------|------------------|------|------------------|----------------|
|               | Diekawaa         | CECO | Reference Number | 7848           |
|               | Plot area        | 6563 | Property type    | Land and Plots |