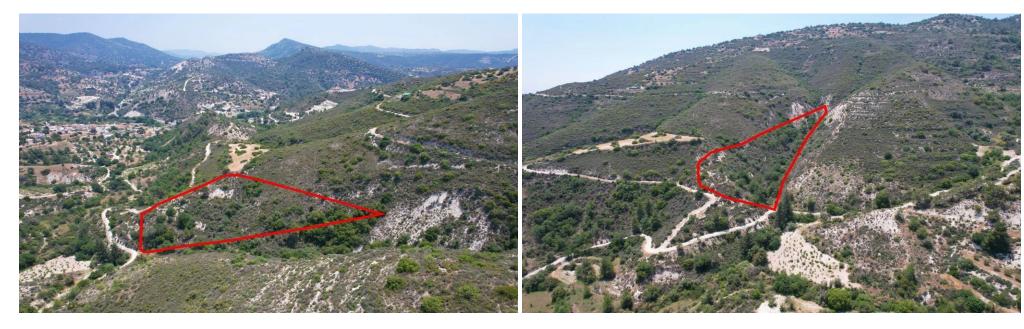

## 7,693m<sup>2</sup> Plot for Sale in Gerasa, Limassol District

The property is an agricultural field in Gerasa. It has a land aea of 7,693sqm. It is located 500m from the centre of the village.

Property Info Plot / Area Info Additional info

Reference Number 6668

Property type Land and Plots

**Amenities Location** 

**Location:** Gerasa Region: **Limassol** 

Coordinates: **34.801203646619** / **32.991767944925** 

**Price: €9 000 + VAT** 

VAT Excluded