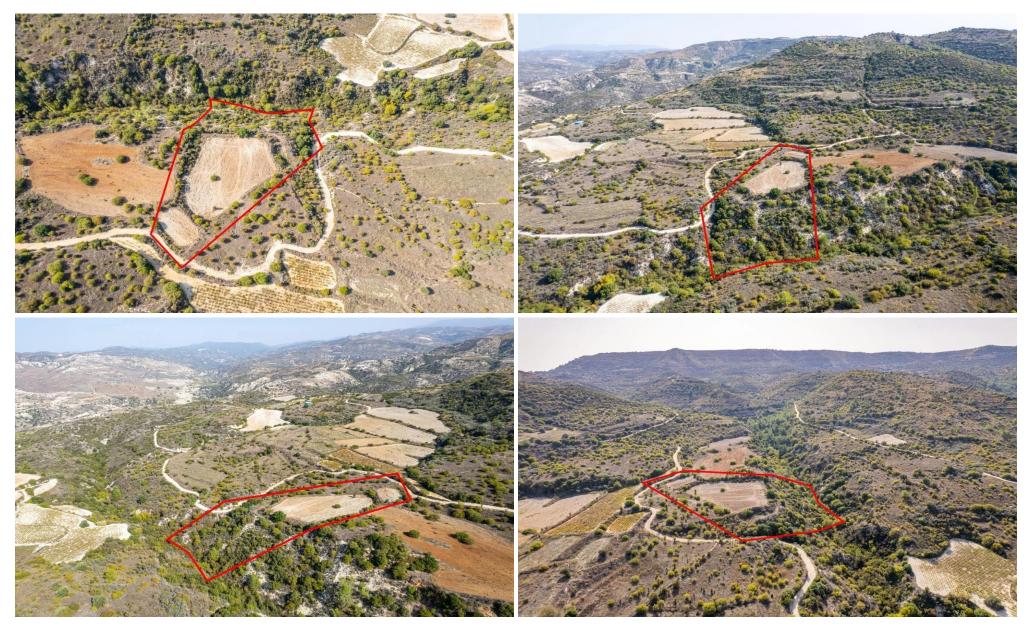

## 14,047m<sup>2</sup> Plot for Sale in Dora, Limassol District

The property is a field in Dora. It is located 2km from the center of the village and 1,8km from Malia – Dora road.

The field has a land area of 14,047sqm.