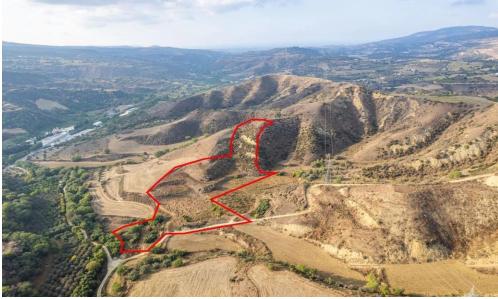

## 20,736m<sup>2</sup> Plot for Sale in Giolou, Paphos District

The property is a shared (50%) field in Giolou. It is located at a distance of 2km from the traditional core of the community, 2.5km from the traditional core of Simou community and 320 meters from a public registered road.

It has a land area of 20,736sqm and Gordian's share corresponds approximately to 10,368sqm.

The field falls partly within the agricultural zone G3 (94%) and partly within the protection zone Z3 (6%).

The surrounding area of the property is mainly agricultural.