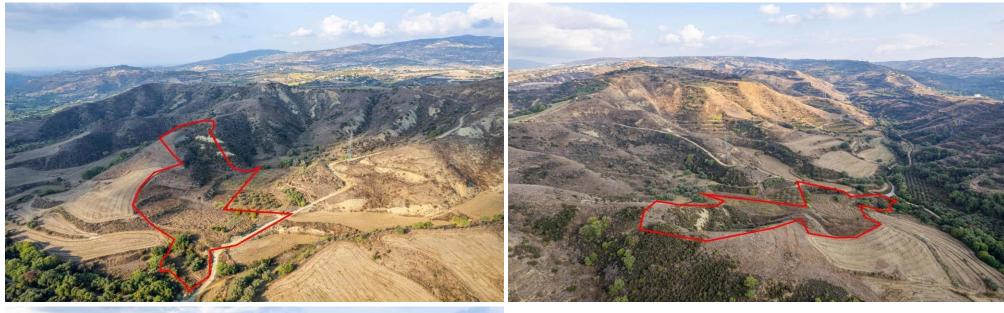

## 20,736m<sup>2</sup> Plot for Sale in Giolou, Paphos District

The property is a shared (50%) field in Giolou. It is located at a distance of 2km from the traditional core of the community, 2.5km from the traditional core of Simou community and 320 meters from a public registered road.

It has a land area of 20,736sqm and Gordian's share corresponds approximately to 10,368sqm.

The field falls partly within the agricultural zone G3 (94%) and partly within the protection zone Z3 (6%).

The surrounding area of the property is mainly agricultural.