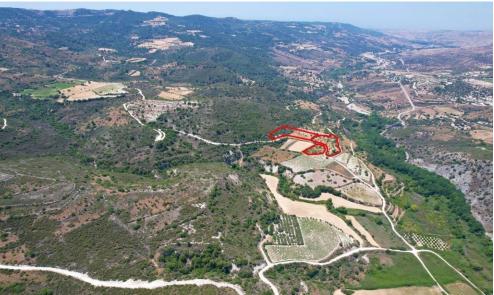

## 12,785m<sup>2</sup> Plot for Sale in Dora, Limassol District

The property concerns three fields in Dora, Limassol. They are located circa 3 km west of Dora village core.

The fields have a total land area of 12,785sqm.