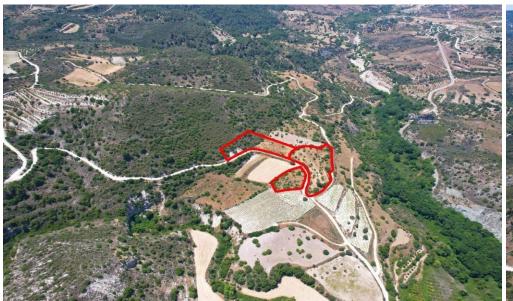

## 12,785m<sup>2</sup> Plot for Sale in Dora, Limassol District

The property concerns three fields in Dora, Limassol. They are located circa 3 km west of Dora village core.

The fields have a total land area of 12,785sqm.