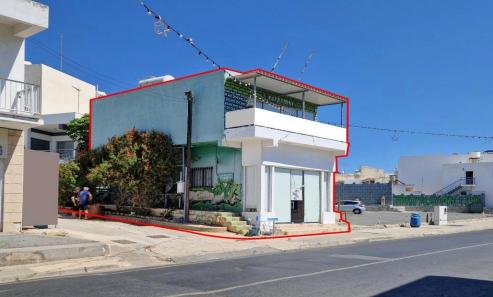

## 113m<sup>2</sup> Commercial for Sale in Paralimni, Famagusta District

The property concerns a building in Paralimni. It is located 500mfrom Paralimni Lake and 1km from Tasos Markou football stadium.

The ground floor of the building consists of a shop with an internal area of 60sqm. It offers an open plan area for product display, a kitchenette and a toilette.

On the 1st floor there is an office, with a kitchenette, a toilette and one covered veranda. The internal area of the office is 53sqm and 7sqm covered verandas.

The wider area of the asset consists of residential and commercial developments.

Energy Performance Classifications for the Ground Floor: Energy Class C Energy Performance Classifications for the First Floor:...

| Property Info     |     | Plot / Area In | nfo | Additional info   |                  |
|-------------------|-----|----------------|-----|-------------------|------------------|
|                   |     |                |     | Reference Number  | 8473             |
| Covered Area      | 113 | Plot area      | 84  | Property type     | Other Commercial |
| Energy Efficiency | N/A |                |     | Condition         | <b>Pre-Owned</b> |
|                   |     |                |     | Construction Year | 1990 and older   |