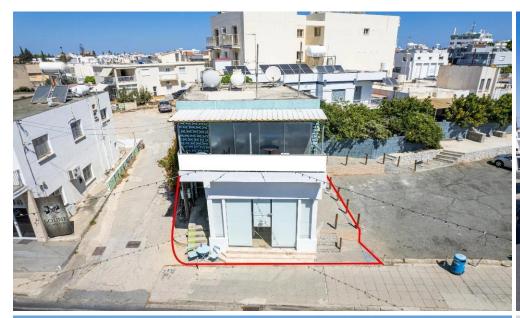

## 113m<sup>2</sup> Commercial for Sale in Paralimni, Famagusta District

The property concerns a building in Paralimni. It is located 500mfrom Paralimni Lake and 1km from Tasos Markou football stadium.

The ground floor of the building consists of a shop with an internal area of 60sqm. It offers an open plan area for product display, a kitchenette and a toilette.

On the 1st floor there is an office, with a kitchenette, a toilette and one covered veranda. The internal area of the office is 53sqm and 7sqm covered verandas.