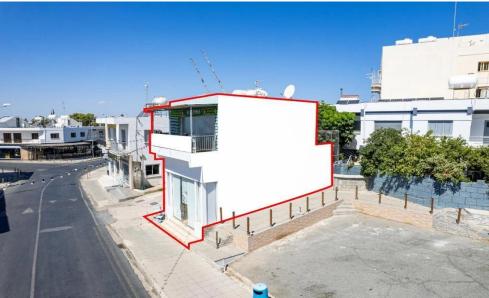

## 113m<sup>2</sup> Commercial for Sale in Paralimni, Famagusta District

The property concerns a building in Paralimni. It is located 500mfrom Paralimni Lake and 1km from Tasos Markou football stadium.

The ground floor of the building consists of a shop with an internal area of 60sqm. It offers an open plan area for product display, a kitchenette and a toilette.

On the 1st floor there is an office, with a kitchenette, a toilette and one covered veranda. The internal area of the office is 53sqm and 7sqm covered verandas.