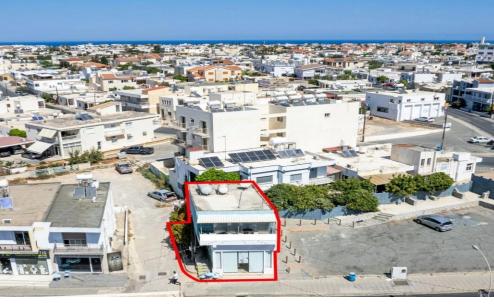

## 113m<sup>2</sup> Commercial for Sale in Paralimni, Famagusta District

The property concerns a building in Paralimni. It is located 500mfrom Paralimni Lake and 1km from Tasos Markou football stadium.

The ground floor of the building consists of a shop with an internal area of 60sqm. It offers an open plan area for product display, a kitchenette and a toilette.

On the 1st floor there is an office, with a kitchenette, a toilette and one covered veranda. The internal area of the office is 53sqm and 7sqm covered verandas.