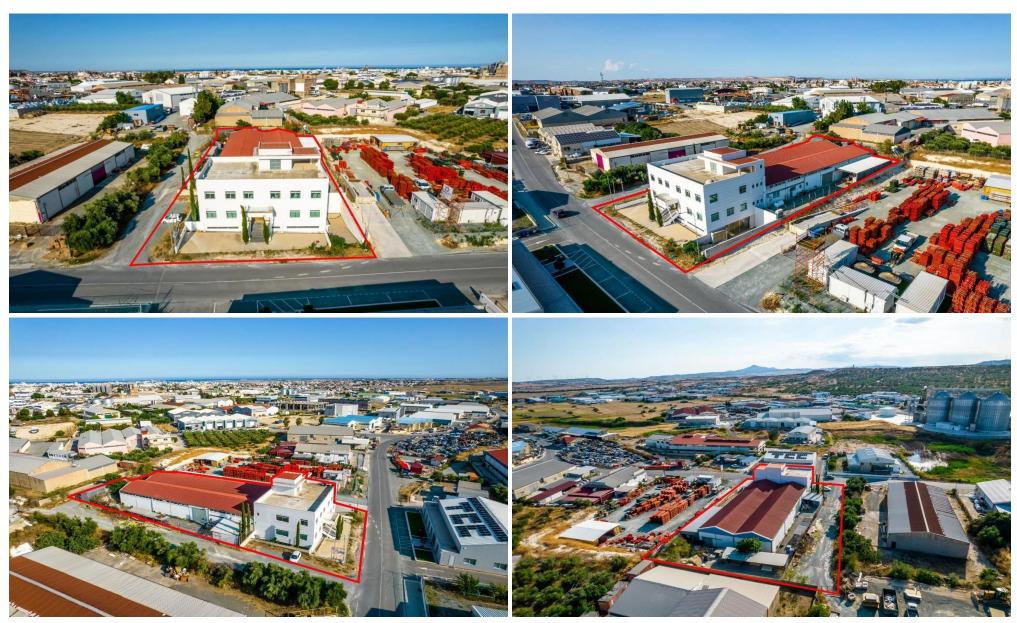

## 1308m<sup>2</sup> Building for Sale in Larnaca District

The property is a warehouse and a two-storey building with offices in Aradippou. It is located in the Industrial area of Aradippou, 1,5km from Larnaca-Ayia Napa highway.

The Building A is used as offices and is located on the western side of the plot. It consists of a ground floor, a first floor and a basement. The ground floor consists of a reception area, an open-plan office area, a separate office and two toilets. The 1st floor consists of four offices, two toilets and a kitchenette, while the basement consists of parking spaces and three toilets.

Access between floors is achieved through an internal staircase and an elevator. Access to the basement can also be achieved...

| Property Info     |           | Plot / Area Info |      | Additional info   |           |
|-------------------|-----------|------------------|------|-------------------|-----------|
|                   |           |                  |      | Reference Number  | 8369      |
| Covered Area      | 1308<br>G | Plot area        | 3254 | Property type     | Building  |
| Energy Efficiency |           |                  |      | Condition         | Pre-Owned |
|                   |           |                  |      | Construction Year | 2012      |