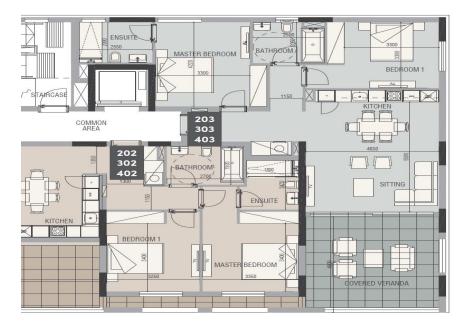

## 2 Bedroom Apartment for Sale in Germasogeia, Limassol District

Luxury apartments for sale in a complex under construction in the very center of the Limassol tourist zone, in Germasogeia. The project is located in the most prestigious and quiet residential area of Limassol – Papas. 500 meters to the sandy beach of Dasudi with eucalyptus park. The complex has a communal swimming pool, gym, sauna and covered parking. Parquet floor. Marble floors and walls in toilets and bathrooms. High ceilings (3.15 m). High-security entrance doors. Water floor heating and central air conditioning system. High-quality plumbing from well-known European brands. Thermo-aluminum window frames. First-class kitchen sets and wardrobes from European manufacturers.

| Property Info     |                | Plot / Area Info |              | Additional info  |                  |
|-------------------|----------------|------------------|--------------|------------------|------------------|
| Covered Area      | 116            |                  |              | Reference Number | 100582           |
| Furnishing        | Unfurnished    | Parking          | Covered, Yes | Property type    | <b>Apartment</b> |
| Energy Efficiency | Α              |                  | Covered, res | Condition        | <b>Brand New</b> |
| Air Conditioning  | All rooms, Yes |                  |              | Bathrooms        | 2                |