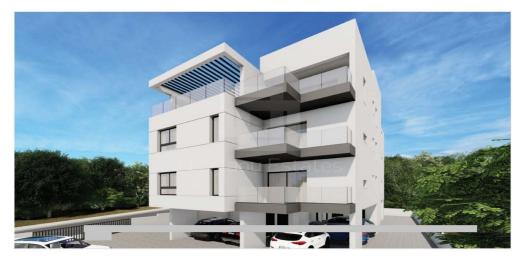

## 1 Bedroom Apartment for Sale in Limassol - Agios Athanasios

This is a new modern 3 floor building off plan with only 8 apartments in total located at a very privileged area in Agios Athanasios close to all local amenities town centre and yet at a quiet and family friendly neighbourhood. All the flats benefit from one parking space a private storage room and energy efficiency grade A . Completion projected for August 2026 Flats no.s 101 and 201 come with one bedroom one bathroom 50m2 of internal covered area and 10m2 of covered veranda. Price 190000 euro plus VAT

## Amenities Location

• Balcony Location: Limassol - Agios Athanasios Region: Limassol

**Price: €190 000 + VAT** 

VAT for this property is €9,500 or €36,100. VAT usually is 19%. If it is your first purchase of property, you can have VAT reduced to 5% for the first 150sq.m. of the property.