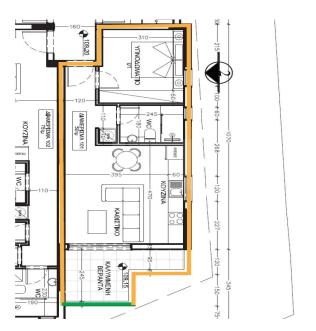

## 1 Bedroom Apartment for Sale in Limassol - Agios Athanasios

This is a new modern 3 floor building off plan with only 8 apartments in total located at a very privileged area in Agios Athanasios close to all local amenities town centre and yet at a quiet and family friendly neighbourhood. All the flats benefit from one parking space a private storage room and energy efficiency grade A . Completion projected for August 2026 Flats no.s 101 and 201 come with one bedroom one bathroom 50m2 of internal covered area and 10m2 of covered veranda. Price 190000 euro plus VAT

| Property Info                   |    | Plot / Area Info                | Additional info                 |  |
|---------------------------------|----|---------------------------------|---------------------------------|--|
| Covered Area                    | 50 | Reference Number <b>VL37587</b> |                                 |  |
| Floor Number                    | 2  |                                 | Reference number <b>VL3/36/</b> |  |
|                                 | _  |                                 | Property type <b>Apartment</b>  |  |
| Total Number of Floors <b>3</b> |    |                                 | Bathrooms <b>1</b>              |  |
| Energy Efficiency               | Α  |                                 | Datillooms 1                    |  |