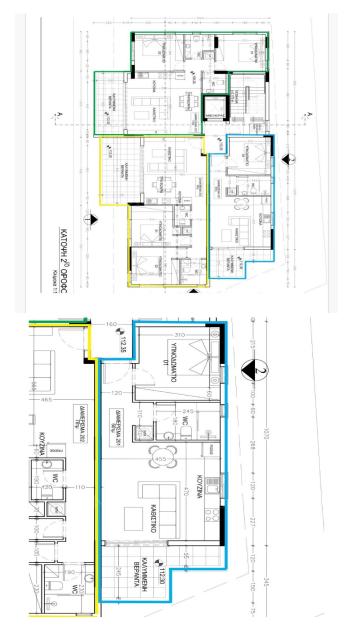

## 1 Bedroom Apartment for Sale in Limassol - Agios Athanasios

This is a new modern 3 floor building off plan with only 8 apartments in total located at a very privileged area in Agios Athanasios close to all local amenities town centre and yet at a quiet and family friendly neighbourhood. All the flats benefit from one parking space a private storage room and energy efficiency grade A . Completion projected for August 2026 Flats no.s 101 and 201 come with one bedroom one bathroom 50m2 of internal covered area and 10m2 of covered veranda. Price 190000 euro plus VAT

| Property Info                   |    | Plot / Area Info                | Additional info                 |  |
|---------------------------------|----|---------------------------------|---------------------------------|--|
| Covered Area                    | 50 | Reference Number <b>VL37587</b> |                                 |  |
| Floor Number                    | 2  |                                 | Reference number <b>VL3/36/</b> |  |
|                                 | _  |                                 | Property type <b>Apartment</b>  |  |
| Total Number of Floors <b>3</b> |    |                                 | Bathrooms <b>1</b>              |  |
| Energy Efficiency               | Α  |                                 | Datillooms 1                    |  |