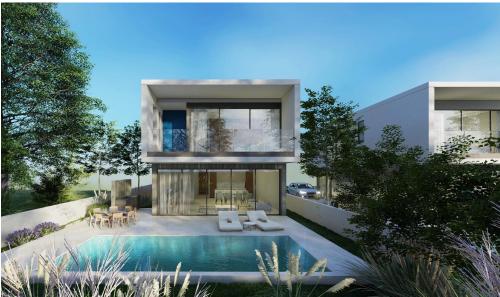

## 3 Bedroom House for Sale in Tombs Of the Kings, Paphos District

3 bedroom villa for sale in Paphos. The site is located in the municipality of Paphos along the coastline of the historic Lighthouse. The plot overlooking the coast is in close proximity to amenities and services. Paphos offers a variety of cultural, entertainment and entertainment venues less than 5 km from the city center. The Mediterranean weather combined with the beautiful natural landscape of the region is the perfect combination that turns this complex into a relaxing yet luxurious one. The house has hidden air conditioners, barbecue area, underfloor heating.