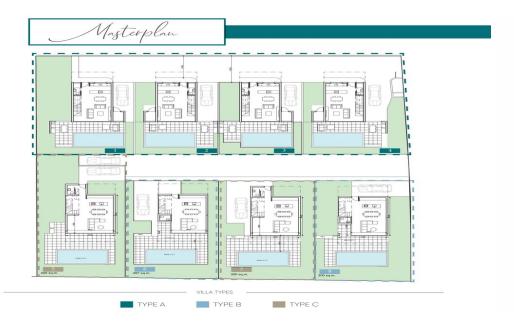

| Property Info     |                | Plot / Area Info |              | Additional info  |                  |
|-------------------|----------------|------------------|--------------|------------------|------------------|
| Covered Area      | 200            |                  |              | Reference Number | 100068           |
| Furnishing        | Furnished      | Parking          | Covered, Yes | Property type    | House            |
| Energy Efficiency | A              |                  | Covered, res | Condition        | <b>Brand New</b> |
| Air Conditioning  | All rooms, Yes |                  |              | Bathrooms        | 3                |