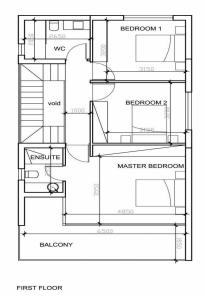

## 3 Bedroom House for Sale in Tombs Of the Kings, Paphos District

3 bedroom villa for sale in Paphos. The site is located in the municipality of Paphos along the coastline of the historic Lighthouse. The plot overlooking the coast is in close proximity to amenities and services. Paphos offers a variety of cultural, entertainment and entertainment venues less than 5 km from the city center. The Mediterranean weather combined with the beautiful natural landscape of the region is the perfect combination that turns this complex into a relaxing yet luxurious one. The house has hidden air conditioners, barbecue area, underfloor heating.

| Property Info     |                | Plot / Area Info |              | Additional info  |                  |
|-------------------|----------------|------------------|--------------|------------------|------------------|
| Covered Area      | 200            |                  |              | Reference Number | 100068           |
| Furnishing        | Furnished      | Parking          | Covered, Yes | Property type    | House            |
| Energy Efficiency | A              |                  | Covered, res | Condition        | <b>Brand New</b> |
| Air Conditioning  | All rooms, Yes |                  |              | Bathrooms        | 3                |