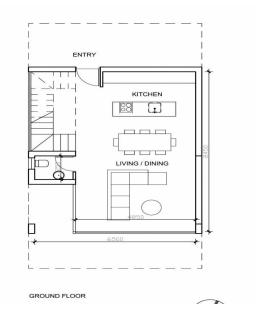

## 3 Bedroom House for Sale in Tombs Of the Kings, Paphos District

3 bedroom villa for sale in Paphos. The site is located in the municipality of Paphos along the coastline of the historic Lighthouse. The plot overlooking the coast is in close proximity to amenities and services. Paphos offers a variety of cultural, entertainment and entertainment venues less than 5 km from the city center. The Mediterranean weather combined with the beautiful natural landscape of the region is the perfect combination that turns this complex into a relaxing yet luxurious one. The house has hidden air conditioners, barbecue area, underfloor heating.

| Property Info     |                | Plot / Area Info |              | Additional info  |                  |
|-------------------|----------------|------------------|--------------|------------------|------------------|
| Covered Area      | 200            |                  |              | Reference Number | 100068           |
| Furnishing        | Furnished      | Parking          | Covered, Yes | Property type    | House            |
| Energy Efficiency | A              |                  | Covered, res | Condition        | <b>Brand New</b> |
| Air Conditioning  | All rooms, Yes |                  |              | Bathrooms        | 3                |