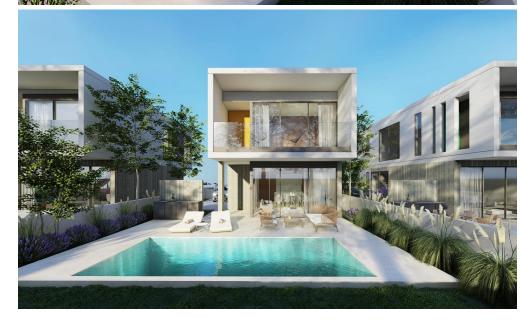

## 3 Bedroom House for Sale in Tombs Of the Kings, Paphos District

3 bedroom villa for sale in Paphos. The site is located in the municipality of Paphos along the coastline of the historic Lighthouse. The plot overlooking the coast is in close proximity to amenities and services. Paphos offers a variety of cultural, entertainment and entertainment venues less than 5 km from the city center. The Mediterranean weather combined with the beautiful natural landscape of the region is the perfect combination that turns this complex into a relaxing yet luxurious one. The house has hidden air conditioners, barbecue area, underfloor heating.