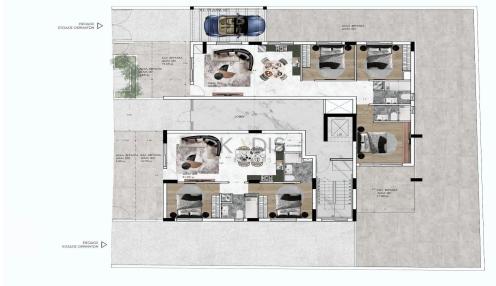

## 2 Bedroom Apartment for Sale in Agios Dometios, Nicosia District

- •2 bedrooms
- •2 W/C
- •Internal Area 81.25m2
- Covered Veranda 14.70m2
- •Uncovered Veranda 9.00m2
- Covered Parking
- Close to several amenities
- Photovoltaics Panels

## **Price change history**

€192 000 on May 29, 2024

KATOWH YNOFEIOY / BASEMENT FLOOR

KAΤΟΨΗ 10υ - 20υ ΟΡΟΦΟΥ / 1st-2nd FLOOR PLAN

ΚΑΤΟΨΗ ΙΣΟΓΕΙΟΥ / GROUND FLOOR