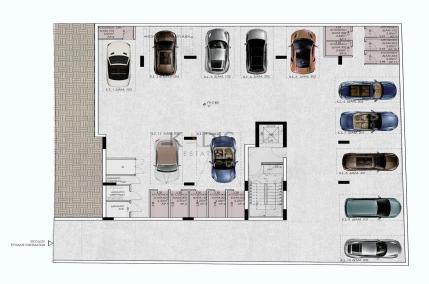

## **Price change history**

€192 000 on May 29, 2024

KATOWH YNOFEIOY / BASEMENT FLOOR

KAΤΟΨΗ 10υ - 20υ ΟΡΟΦΟΥ / 1st-2nd FLOOR PLAN

ΚΑΤΟΨΗ ΙΣΟΓΕΙΟΥ / GROUND FLOOR