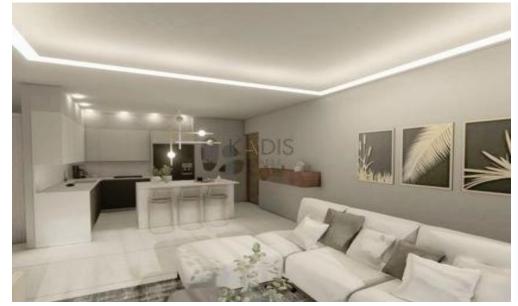

## 2 Bedroom Apartment for Sale in Agios Dometios, Nicosia District

- •2 bedrooms
- •2 W/C
- •Internal Area 81.25m2
- Covered Veranda 14.70m2
- •Uncovered Veranda 9.00m2
- Covered Parking
- Close to several amenities
- Photovoltaics Panels