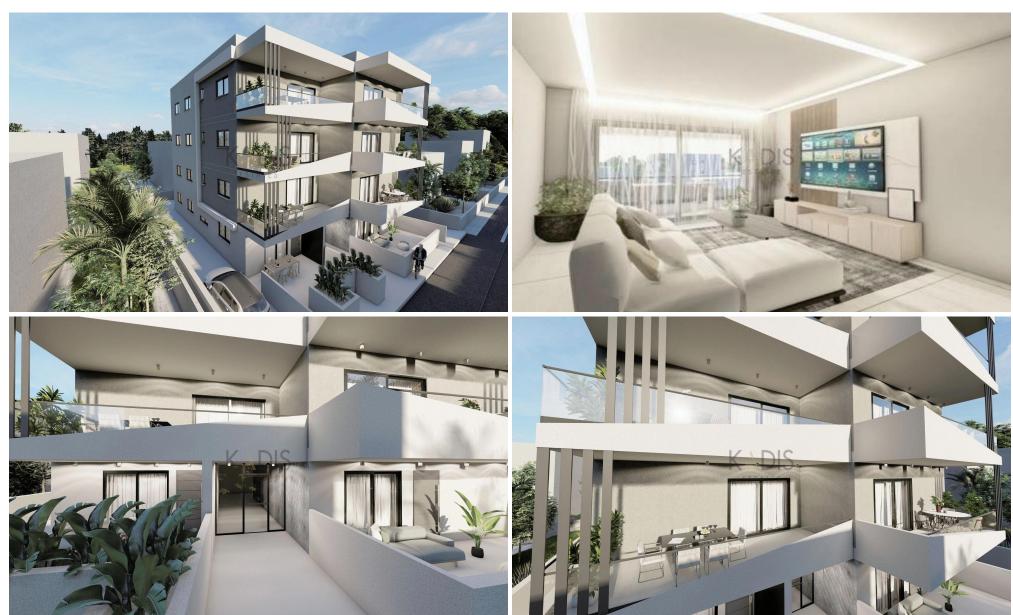

## 2 Bedroom Apartment for Sale in Agios Dometios, Nicosia District

- •2 bedrooms
- •2 W/C
- •Internal Area 81.25m2
- Covered Veranda 14.70m2
- •Uncovered Veranda 9.00m2
- Covered Parking
- Close to several amenities
- Photovoltaics Panels