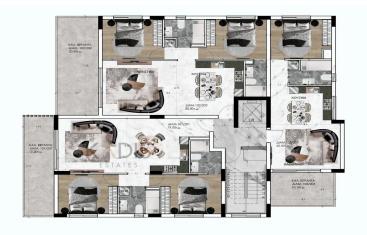

## 2 Bedroom Apartment for Sale in Agios Dometios, Nicosia District

- •2 bedrooms
- •2 W/C
- •Internal Area 81.25m2
- Covered Veranda 14.70m2
- •Uncovered Veranda 9.00m2
- Covered Parking
- Close to several amenities
- Photovoltaics Panels

## **Price change history**

€192 000 on May 29, 2024

KATOWH YNOFEIOY / BASEMENT FLOOR

KAΤΟΨΗ 10υ - 20υ ΟΡΟΦΟΥ / 1st-2nd FLOOR PLAN

ΚΑΤΟΨΗ ΙΣΟΓΕΙΟΥ / GROUND FLOOR