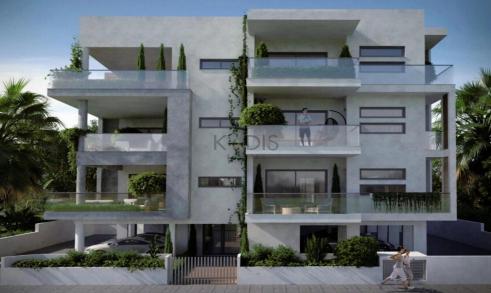

# 2 Bedroom Apartment for Sale in Limassol District

- •2 bedrooms
- •2 W/C
- •Internal Area 80m2
- •Covered Verandas 17.5m2
- Covered Parking
- Storage
- Underfloor Heating
- •Communal Swimming Pool
- •650m from beach