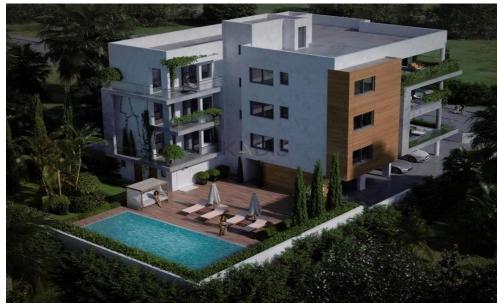

# 2 Bedroom Apartment for Sale in Limassol District

- •2 bedrooms
- •2 W/C
- •Internal Area 80m2
- •Covered Verandas 17.5m2
- Covered Parking
- Storage
- Underfloor Heating
- •Communal Swimming Pool
- •650m from beach