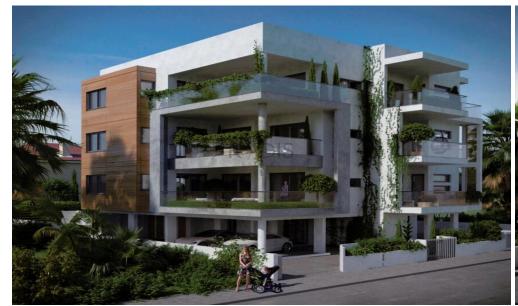

# 2 Bedroom Apartment for Sale in Limassol District

- •2 bedrooms
- •2 W/C
- •Internal Area 80m2
- •Covered Verandas 17.5m2
- Covered Parking
- Storage
- Underfloor Heating
- •Communal Swimming Pool
- •650m from beach