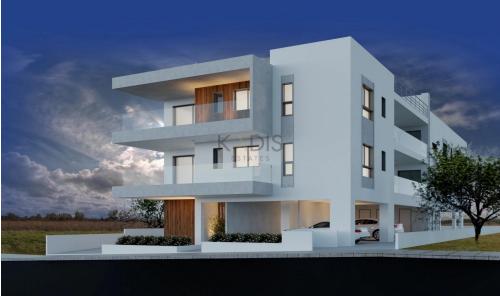

## 2 Bedroom Apartment for Sale in Latsia, Nicosia District

- ✓2 bedrooms
- ✓ 2 W/C
- ✓Internal Area 76m2
- ✓ Covered Verandas 12.5m2
- ✓ Modern Architecture
- ✓ Energy Efficiency "A"

For sale 1bed new apartment in Latsia. Its a small modern construction, consisted by 2 floors of 8 apartments, 4 apartment in each floor