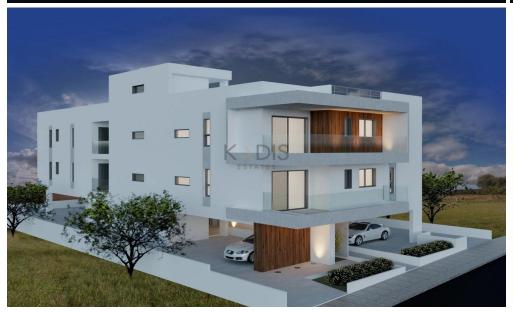

## 2 Bedroom Apartment for Sale in Latsia, Nicosia District

- ✓2 bedrooms
- ✓ 2 W/C
- ✓Internal Area 76m2
- ✓ Covered Verandas 12.5m2
- ✓ Modern Architecture
- ✓ Energy Efficiency "A"

For sale 1bed new apartment in Latsia. Its a small modern construction, consisted by 2 floors of 8 apartments, 4 apartment in each floor