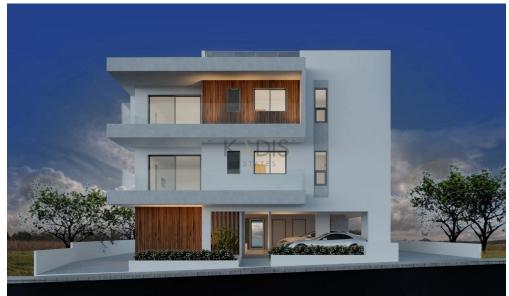

## 2 Bedroom Apartment for Sale in Latsia, Nicosia District

- ✓2 bedrooms
- ✓ 2 W/C
- ✓Internal Area 76m2
- ✓ Covered Verandas 12.5m2
- ✓ Modern Architecture
- ✓ Energy Efficiency "A"

For sale 1bed new apartment in Latsia. Its a small modern construction, consisted by 2 floors of 8 apartments, 4 apartment in each floor