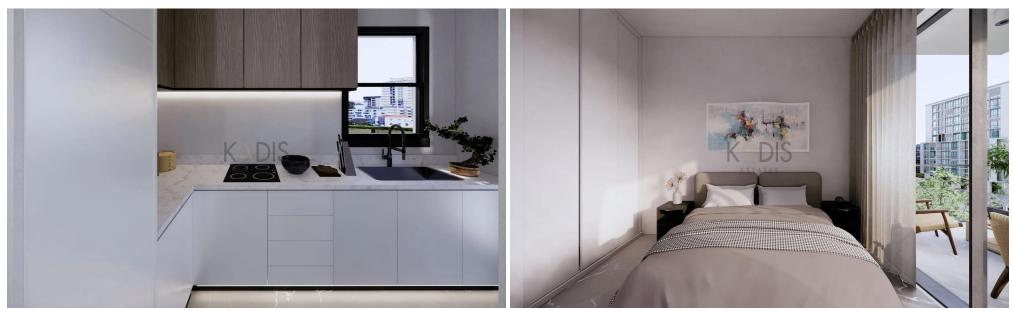

### **2 Bedroom Apartment for Sale in Limassol District**

2 bedrooms
2 W/C
Internal Area 81m2
Covered Verandas 14.30m2
Covered Parking
Storage
Photovoltaic Panels
Energy Efficiency "A"

| Property Info |    | Plot / Area Info |                 | Additional info                                             |                                     |  |
|---------------|----|------------------|-----------------|-------------------------------------------------------------|-------------------------------------|--|
| Covered Area  | 81 | Parking          | Covered, Yes    | Reference Number<br>Property type<br>Condition<br>Bathrooms | 5817<br>Apartment<br>Brand New<br>2 |  |
| Amenities     |    |                  | eqion: Limassol |                                                             |                                     |  |