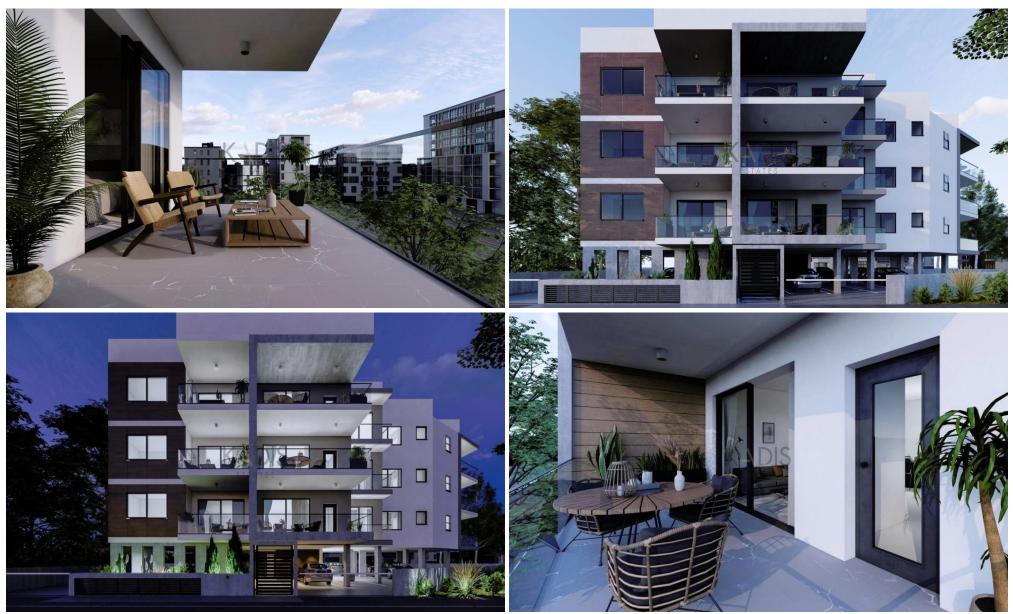

### **2 Bedroom Apartment for Sale in Limassol District**

2 bedrooms
2 W/C
Internal Area 81m2
Covered Verandas 14.30m2
Covered Parking
Storage
Photovoltaic Panels
Energy Efficiency "A"

| Property Info |    | Plot / Area Info |                 | Additional info                                             |                                     |  |
|---------------|----|------------------|-----------------|-------------------------------------------------------------|-------------------------------------|--|
| Covered Area  | 81 | Parking          | Covered, Yes    | Reference Number<br>Property type<br>Condition<br>Bathrooms | 5817<br>Apartment<br>Brand New<br>2 |  |
| Amenities     |    |                  | eqion: Limassol |                                                             |                                     |  |