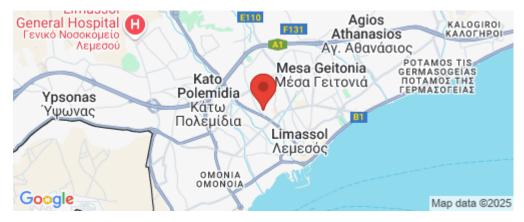

| Property Info                                                                                          |                                           | Plot / Area Info |                             | Additional info                                                                  |                                                         |
|--------------------------------------------------------------------------------------------------------|-------------------------------------------|------------------|-----------------------------|----------------------------------------------------------------------------------|---------------------------------------------------------|
| Covered Area<br>Covered Veranda<br>Floor Number<br>Furnishing<br>Energy Efficiency<br>Air Conditioning | 96<br>21<br>1<br>Unfurnished<br>N/A<br>No | Pool<br>Parking  | Common, Yes<br>Covered, Yes | Reference Number<br>Property type<br>Condition<br>Construction Year<br>Bathrooms | SA34374<br>Apartment<br>Under Construction<br>2025<br>2 |
| Amenities                                                                                              | Location                                  |                  |                             |                                                                                  |                                                         |
| . Charage reem                                                                                         | Location: Limassol - P                    | etrou kai Pavlou | Reg                         | ion: <b>Limassol</b>                                                             |                                                         |

Storage room
Coordinates: 34

Coordinates: **34.686206627767** / **33.02756817369** 