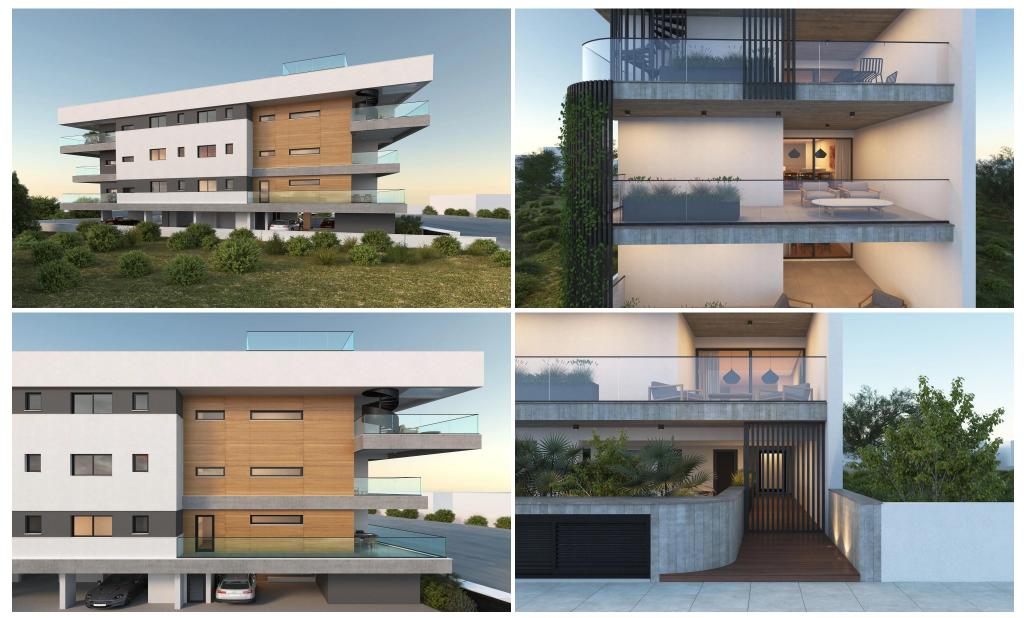

## 2 Bedroom Apartment for Sale in Limassol - Petrou kai Pavlou

Reference ID: #SA34374Price details: €365,000 +VATThis project is located in a central Limassol area, close to all facilities. It consists of 6 2 bedroom luxurious modern apartments, each with covered parking. The small size of the building gives to the resident a unique feeling of exclusively and security. All the materials, tiles and sanitary ware are of the highest quality. It is ideal to satisfy even the most demanding clients who are seeking a special residence and therefore a better quality of life. It is located in a central Limassol area, close to all facilities! thas 10-minutes walking distance to the center of LimassolIt is only 5-minutes' drive to the center of LimassolPhotov...