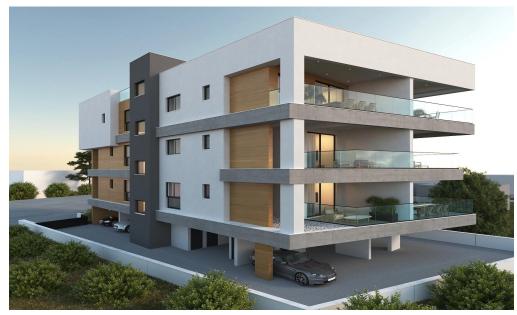

## 2 Bedroom Apartment for Sale in Limassol - Petrou kai Pavlou

Reference ID: #SA34374Price details: €365,000 +VATThis project is located in a central Limassol area, close to all facilities. It consists of 6 2 bedroom luxurious modern apartments, each with covered parking. The small size of the building gives to the resident a unique feeling of exclusively and security. All the materials, tiles and sanitary ware are of the highest quality. It is ideal to satisfy even the most demanding clients who are seeking a special residence and therefore a better quality of life. It is located in a central Limassol area, close to all facilities! thas 10-minutes walking distance to the center of LimassolIt is only 5-minutes' drive to the center of LimassolPhotov...