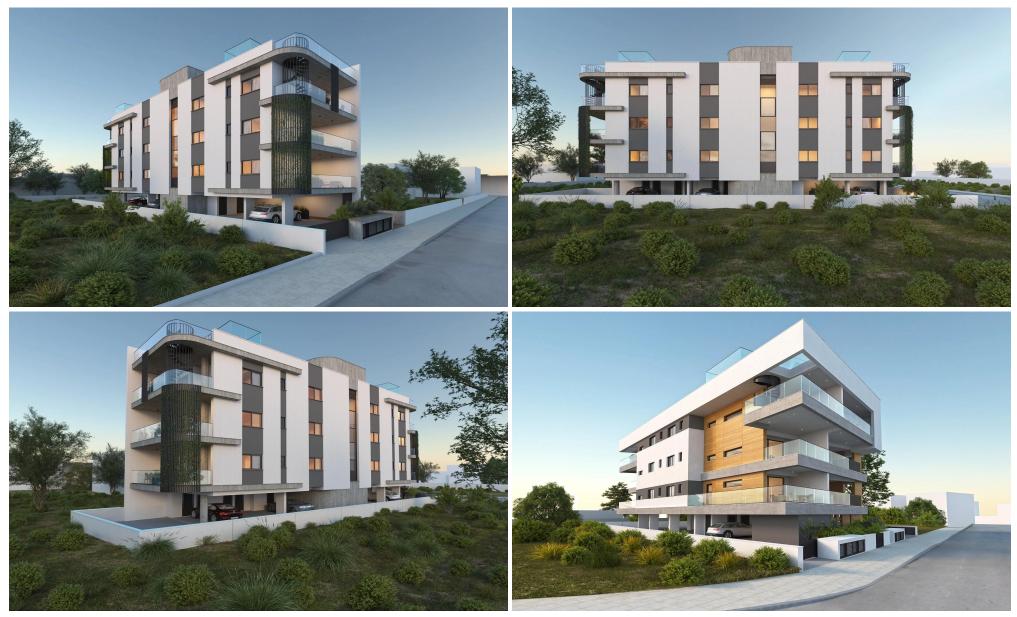

## 2 Bedroom Apartment for Sale in Limassol - Petrou kai Pavlou

Reference ID: #SA34374Price details: €365,000 +VATThis project is located in a central Limassol area, close to all facilities. It consists of 6 2 bedroom luxurious modern apartments, each with covered parking. The small size of the building gives to the resident a unique feeling of exclusively and security. All the materials, tiles and sanitary ware are of the highest quality. It is ideal to satisfy even the most demanding clients who are seeking a special residence and therefore a better quality of life. It is located in a central Limassol area, close to all facilities! thas 10-minutes walking distance to the center of LimassolIt is only 5-minutes' drive to the center of LimassolPhotov...