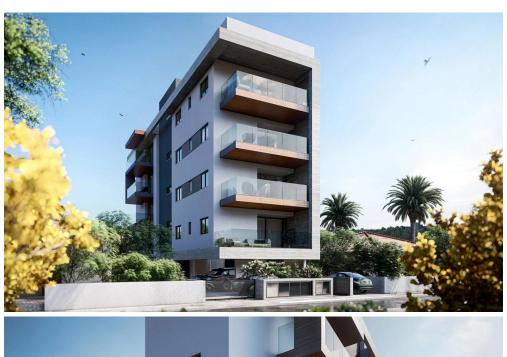

## 2 Bedroom Apartment for Sale in Limassol - Katholiki

Reference ID: #SA34365Price details: €390,000 +VATThis project is located in Katholiki area, in Limassol. It is located in prime location at the most popular areas in Limassol, close to all facilities. It consists of 8 luxurious modern apartments (4 of 1-bedroom and 4 of 2-bedroom), each with covered parking. The small size of the building gives to the resident a unique feeling of exclusively and security. All the materials, tiles and sanitary ware are of the highest quality. It is ideal to satisfy even the most demanding clients who are seeking a special residence and therefore a better quality of life. It is located in a quiet and peaceful neighborhood, close to all facilities thas 10-...