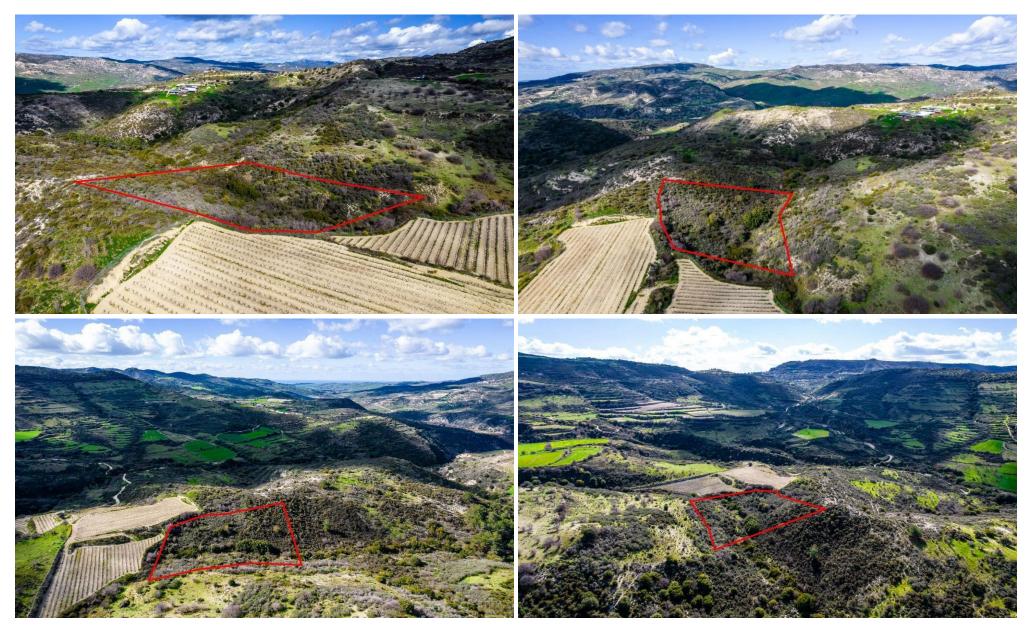

## For Sale, Land, Limassol, Dora, 7,358m², €8,000

The property is a field in Dora. It is located 2km from the village center. The field has a total area of 7,358sqm.

| Property Info | Plot / Area Info |      | Additional info  |       |
|---------------|------------------|------|------------------|-------|
|               | Diet area        | 7358 | Reference Number | 35727 |
|               | Plot area        |      |                  |       |