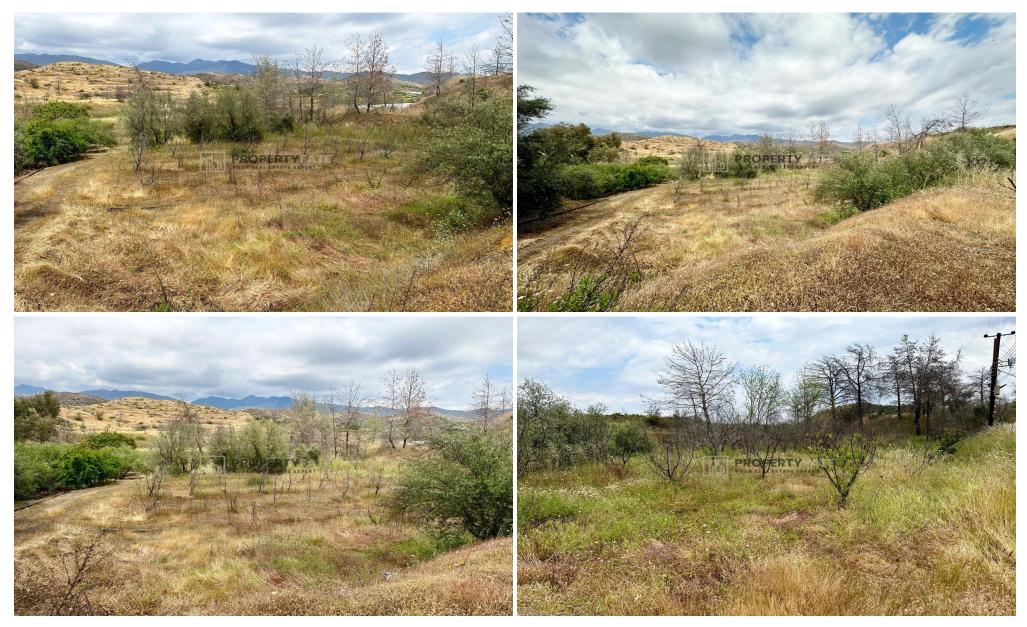

## 2,343m<sup>2</sup> Plot for Sale in Eptagoneia, Limassol District

Land for sale in a quiet and green area of Eptagonia which is a semimountainous area.

The location is perfect for quick access to both Limassol and the famous mountains of Pitsilia. The area is approximately 15 KM away from some of the most popular beaches of Limassol (Malindi beach, Saint Raphael beach, Parklane beach) and approximately 3 KM from the nearest villages of Limassol and Larnaca.

The land offers quick access to Pyrgos and Parekklisia tourist areas and the Highway, which allows for more accessibility to amenities and the rest of Limassol.

The plot has access to the road, electricity, and water supply.

There are two attached parcels of land each 1171, f...

| Property Info | Plot / Area Info |      | Additional info  |                |
|---------------|------------------|------|------------------|----------------|
|               |                  |      | Reference Number | 1011           |
|               | Plot area        | 2343 | Property type    | Land and Plots |
|               |                  |      | Condition        | Pre-Owned      |