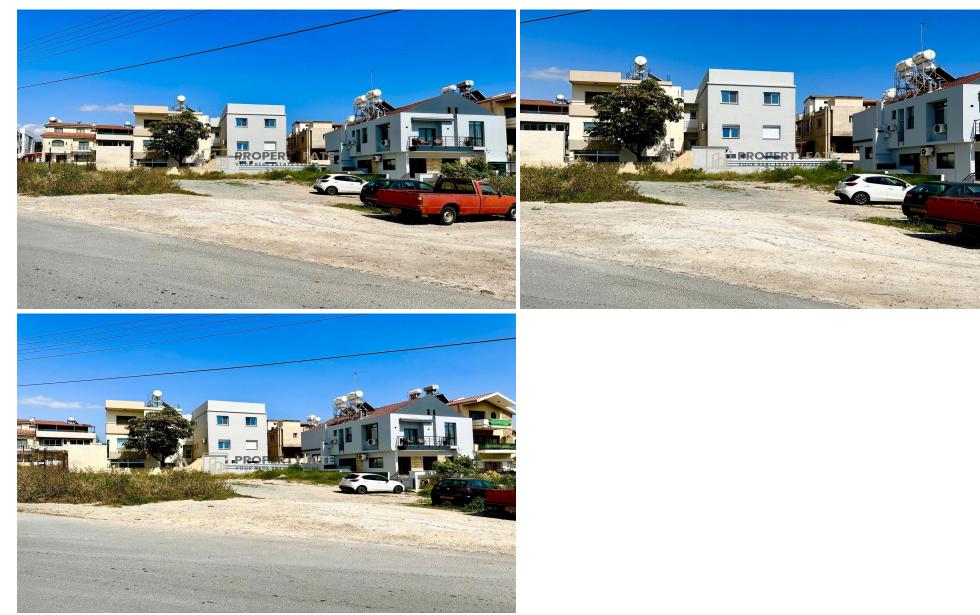

### 680m<sup>2</sup> Plot for Sale in Limassol District

Residential land for sale near Tsirion area, very close to the highway, with easy access to the city centre and surrounded by amenities.

Plot size: 680 sq.m Building Density: 100% Building Coverage: 50% Height: 13,5-meter Planning Zone: Kα5