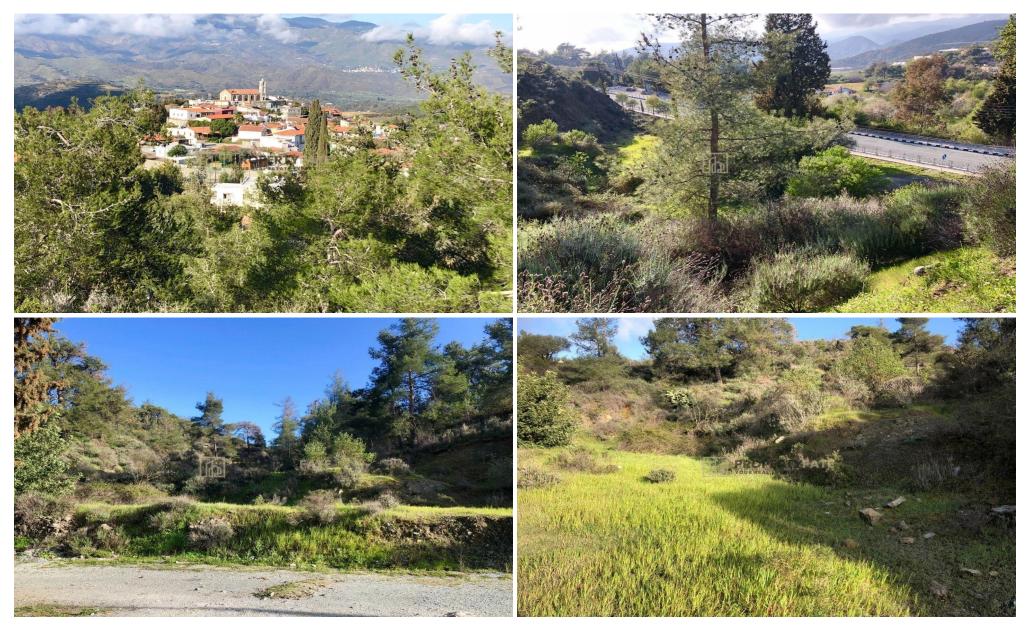

## 10,523m<sup>2</sup> Plot for Sale in Kellaki, Limassol District

Residential land for sale in a quiet area of Kellaki, Limassol, surrounded by greenery, forestry and amazing mountain-views.

The land consists of 3 separate attached parcels of land and are available for sale either individually or altogether.

Kellaki vilage details

The delightful village of Kellaki has being increasing enormously i...

Plot / Area Info

Plot area

**Additional info** 

Reference Number

2/6

Property type