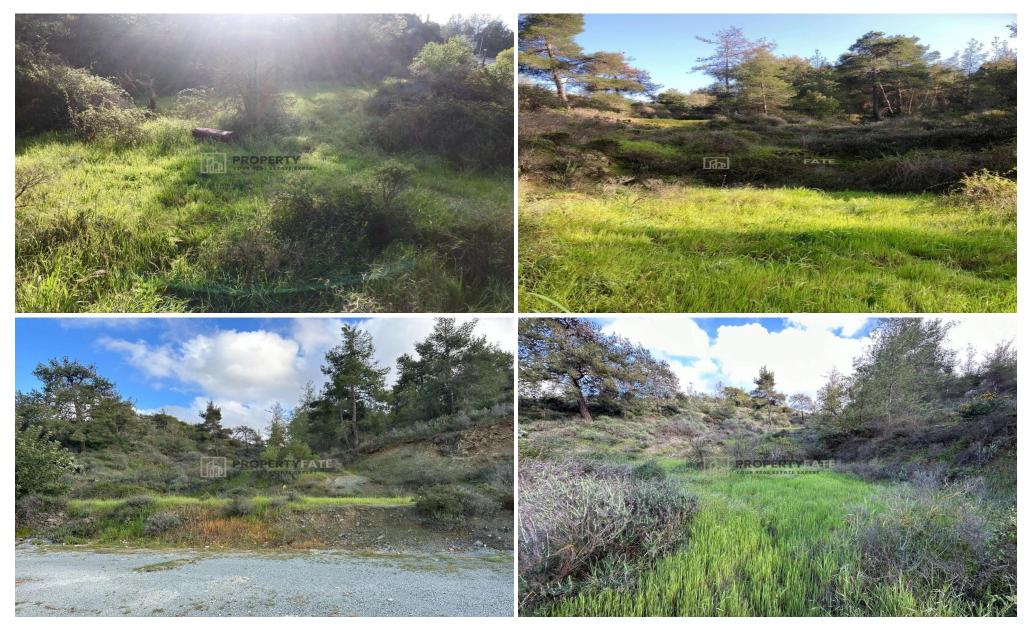

## 10,523m<sup>2</sup> Plot for Sale in Kellaki, Limassol District

Residential land for sale in a quiet area of Kellaki, Limassol, surrounded by greenery, forestry and amazing mountain-views.

The land consists of 3 separate attached parcels of land and are available for sale either individually or altogether.

Kellaki vilage details

The delightful village of Kellaki has being increasing enormously i...

Plot / Area Info

Plot area

**Additional info** 

Reference Number

2/6

Property type