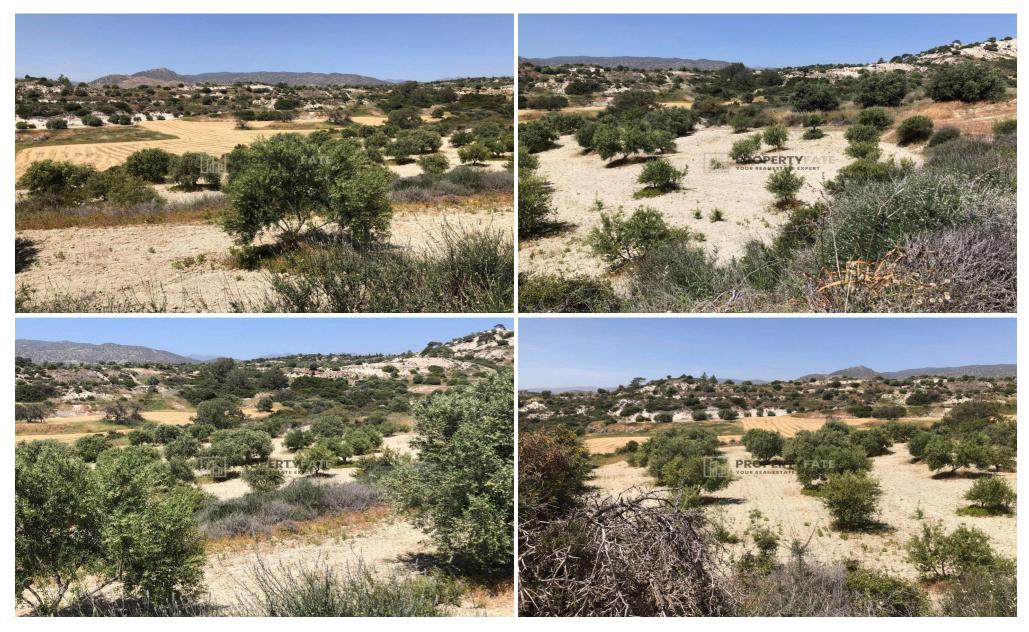

One of the land's standout features is its breathtaking mountain views, especially from elevated hilltop spots that offer truly panoramic vistas. The land is lushly populated with mature olive and carob trees, adding to its natural charm and agricultural value.