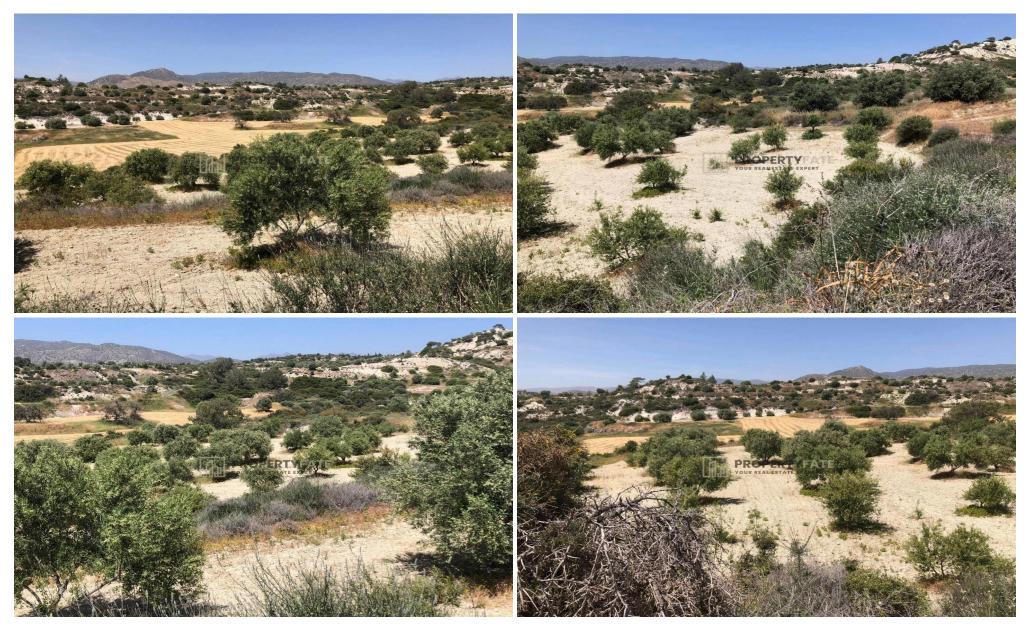

One of the land's standout features is its breathtaking mountain views, especially from elevated hilltop spots that offer truly panoramic vistas. The land is lushly populated with mature olive and carob trees, adding to its natural charm and agricultural value.