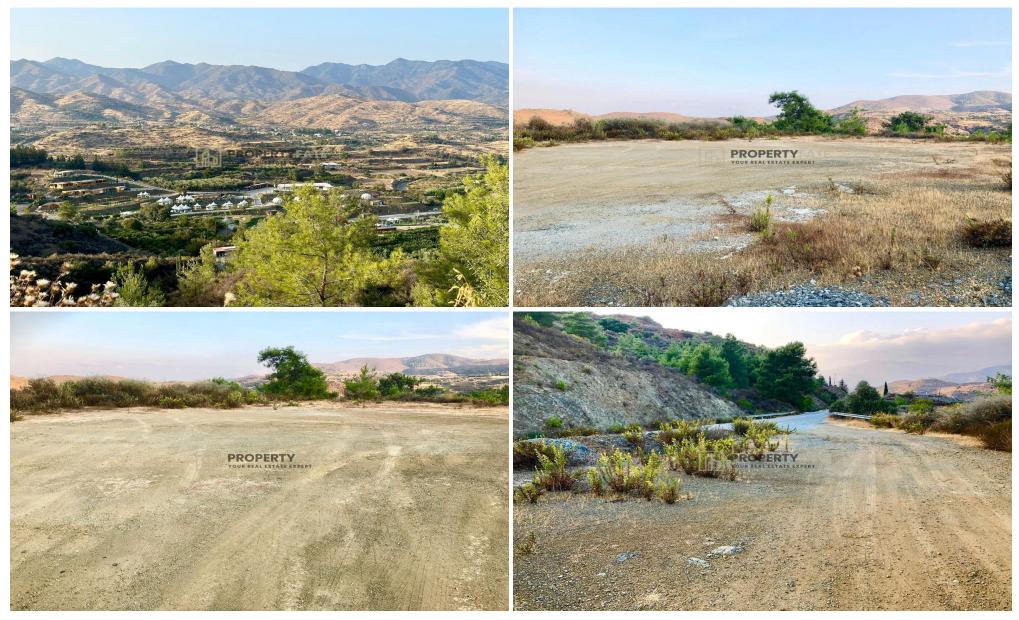

### 1,740m<sup>2</sup> Plot for Sale in Eptagoneia, Limassol District

Land for sale in a quiet hill of Eptagonia with a magnificent mountain view, in a green area with fresh air.

The land has access to the road, electricity and water supply and offers quick access to Pyrgos and Pareklisia tourist areas and the Highway, which allows for more accessibility to amenities and the rest of Limassol.

Moreover, the area is approximately 15 KM away from some of the most popular beaches of Limassol (Malindi beach, Saint Rafael beach, Parklane beach).

| Property Info | Plot / Area Info                               |      | Additional info  |                  |  |
|---------------|------------------------------------------------|------|------------------|------------------|--|
|               |                                                | 1740 | Reference Number | 1046             |  |
|               | Dictores                                       |      | Property type    | Land and Plots   |  |
|               | Plot area                                      |      | Condition        | <b>Pre-Owned</b> |  |
|               |                                                |      | View             | Mountains view   |  |
| Amenities     | Location                                       |      |                  |                  |  |
|               | Location: Eptagor                              | neia | Region: Limassol |                  |  |
|               | Coordinates: 34.831413634366 / 33.152726802537 |      |                  |                  |  |