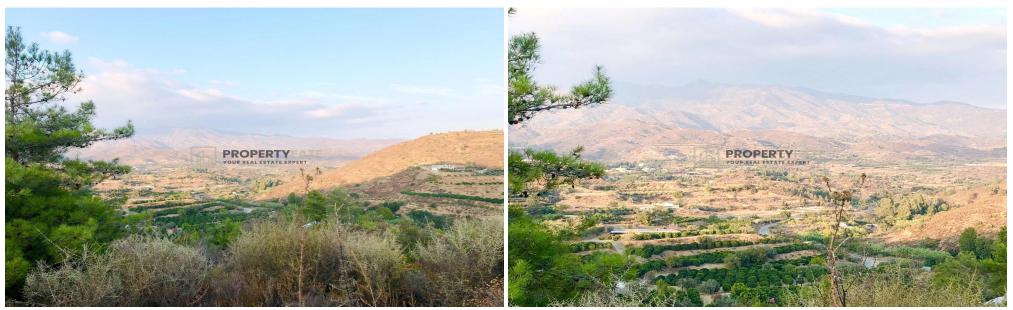

### 1,740m<sup>2</sup> Plot for Sale in Eptagoneia, Limassol District

Land for sale in a quiet hill of Eptagonia with a magnificent mountain view, in a green area with fresh air.

The land has access to the road, electricity and water supply and offers quick access to Pyrgos and Pareklisia tourist areas and the Highway, which allows for more accessibility to amenities and the rest of Limassol.

Moreover, the area is approximately 15 KM away from some of the most popular beaches of Limassol (Malindi beach, Saint Rafael beach, Parklane beach).

| Property Info | Plot / Area Info                               |      | Additional info  |                  |  |
|---------------|------------------------------------------------|------|------------------|------------------|--|
|               |                                                | 1740 | Reference Number | 1046             |  |
|               | Dictores                                       |      | Property type    | Land and Plots   |  |
|               | Plot area                                      |      | Condition        | <b>Pre-Owned</b> |  |
|               |                                                |      | View             | Mountains view   |  |
| Amenities     | Location                                       |      |                  |                  |  |
|               | Location: Eptagor                              | neia | Region: Limassol |                  |  |
|               | Coordinates: 34.831413634366 / 33.152726802537 |      |                  |                  |  |