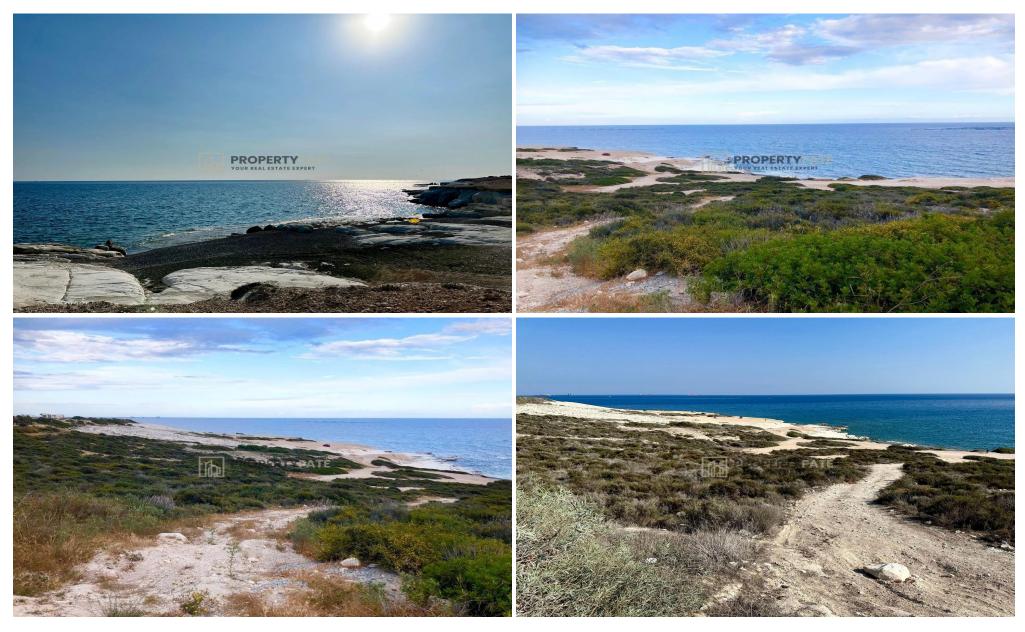

## 14,588m<sup>2</sup> Plot for Sale in Pentakomo, Limassol District

Two attached land parcels of 14, 588 sqm, right in front of the beach and only 300 meters away from the governor's beach. The land has access to a road, electricity, and water supply. Easy and quick access to the highway and to the tourist area of Limassol.

Land 1: 6.895 sqm (Official Road access) Land 2: 7.693 sqm (Official right of passage)

Planning Area: G3

Building coefficient: 10%

Coverage: 10% Number of Floors 2

| <b>Property Info</b> | Plot / Area Info |       | Additional info  |                |
|----------------------|------------------|-------|------------------|----------------|
|                      |                  |       | Reference Number | 1047           |
|                      | Plot area        | 14588 | Property type    | Land and Plots |
|                      |                  |       | Condition        | Pre-Owned      |
|                      |                  |       | View             | Sea view       |