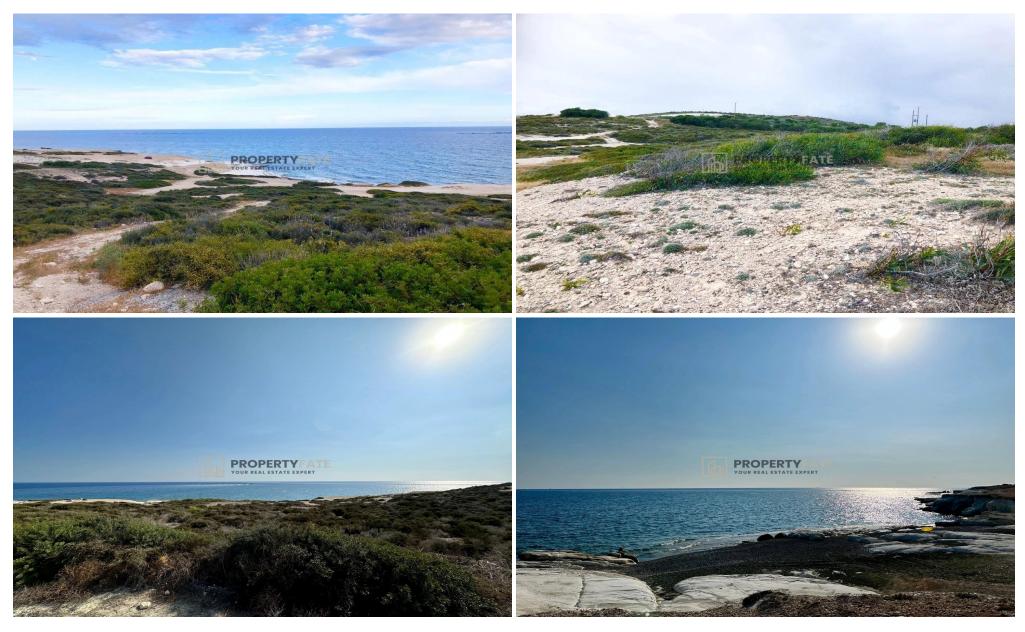

## 14,588m<sup>2</sup> Plot for Sale in Pentakomo, Limassol District

Two attached land parcels of 14, 588 sqm, right in front of the beach and only 300 meters away from the governor's beach. The land has access to a road, electricity, and water supply. Easy and quick access to the highway and to the tourist area of Limassol.

Land 1: 6.895 sqm (Official Road access) Land 2: 7.693 sqm (Official right of passage)

Planning Area: G3

Building coefficient: 10%

Coverage: 10% Number of Floors 2

| <b>Property Info</b> | Plot / Area Info |       | Additional info  |                |
|----------------------|------------------|-------|------------------|----------------|
|                      |                  |       | Reference Number | 1047           |
|                      | Plot area        | 14588 | Property type    | Land and Plots |
|                      |                  |       | Condition        | Pre-Owned      |
|                      |                  |       | View             | Sea view       |