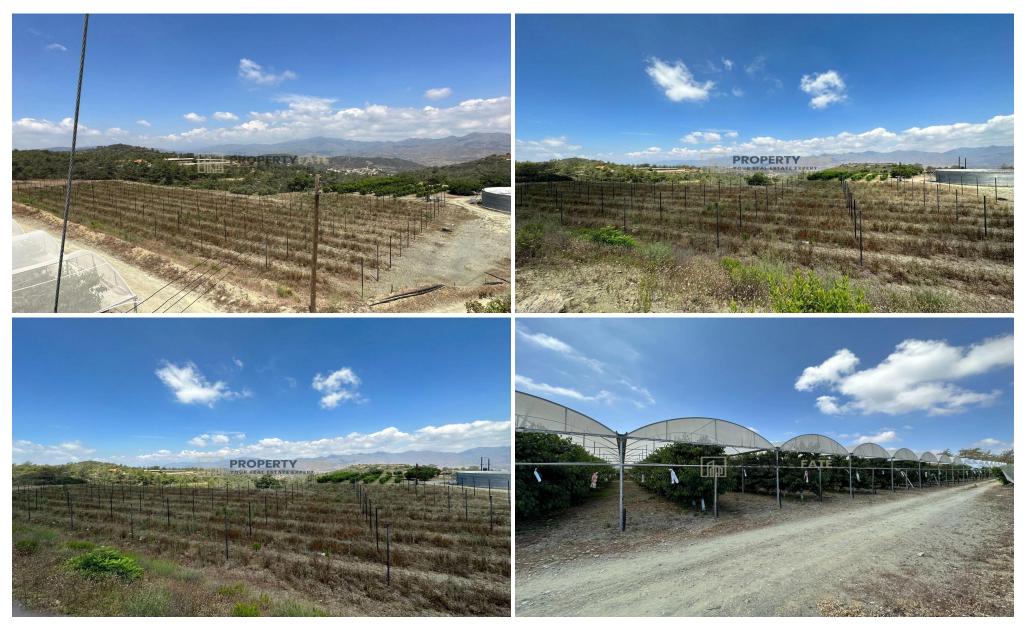

## 34,272m<sup>2</sup> Plot for Sale in Kellaki, Limassol District

The land is surrounded by a beautiful, forested nature and offers amazing Mountain-views. The village of Kellaki is steadily being developed the last couple of years with new houses and amenities, and its quick access to Pyrgos village and to Pareklisia village, to the tourist areas of Limassol and to the Highway, allows for more accessibility to amenities and the rest of Limassol. Moreover, the area is approximately 15 KM away from some of the most popular beaches of Limassol (Malindi beach, Saint Rafael beach, Parklane beach).

The land consists of 4 separate attached parcels of land with a total size of 34.272 sqm.

Planning zone - Density - Coverage - Flo...

| <b>Property Info</b> | Plot / Area Info | Additional info |                  |                       |
|----------------------|------------------|-----------------|------------------|-----------------------|
|                      |                  |                 | Reference Number | 1065                  |
|                      | Plot area        | 34272           | Property type    | <b>Land and Plots</b> |
|                      | Parking          | Uncovered, Yes  | Condition        | <b>Pre-Owned</b>      |
|                      |                  |                 | View             | <b>Mountains view</b> |