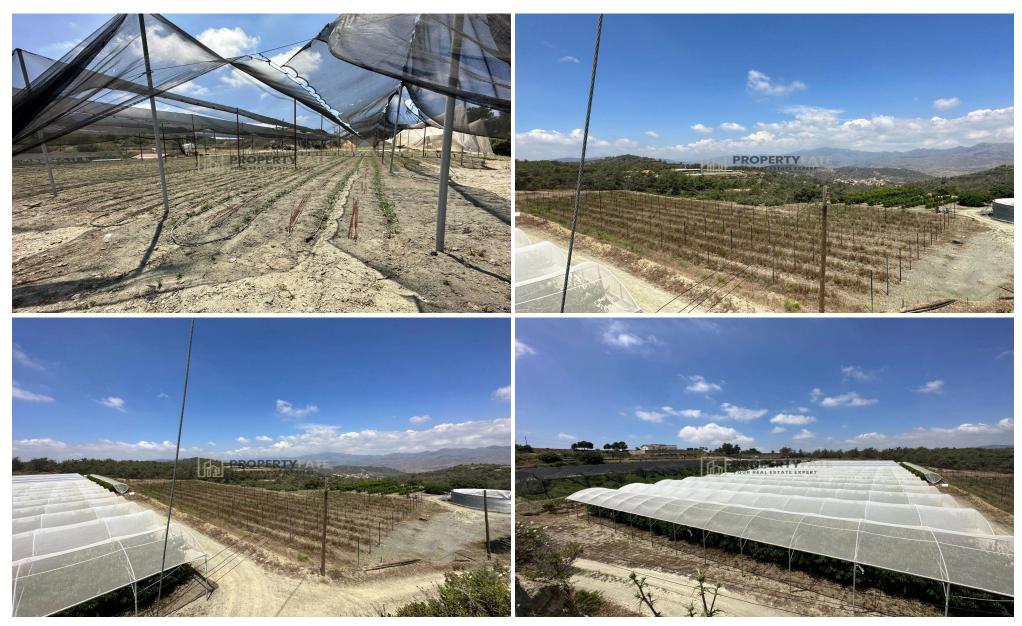

## 34,272m<sup>2</sup> Plot for Sale in Kellaki, Limassol District

The land is surrounded by a beautiful, forested nature and offers amazing Mountain-views. The village of Kellaki is steadily being developed the last couple of years with new houses and amenities, and its quick access to Pyrgos village and to Pareklisia village, to the tourist areas of Limassol and to the Highway, allows for more accessibility to amenities and the rest of Limassol. Moreover, the area is approximately 15 KM away from some of the most popular beaches of Limassol (Malindi beach, Saint Rafael beach, Parklane beach).

The land consists of 4 separate attached parcels of land with a total size of 34.272 sqm.

Planning zone - Density - Coverage - Flo...

| <b>Property Info</b> | Plot / Area Info | Additional info |                  |                       |
|----------------------|------------------|-----------------|------------------|-----------------------|
|                      |                  |                 | Reference Number | 1065                  |
|                      | Plot area        | 34272           | Property type    | <b>Land and Plots</b> |
|                      | Parking          | Uncovered, Yes  | Condition        | <b>Pre-Owned</b>      |
|                      |                  |                 | View             | <b>Mountains view</b> |